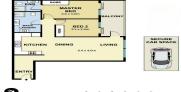

### Well maintained 2 Bedroom Unit

Welcome to 15/237-239 Canterbury Rd, Canterbury!

This 2 bedroom apartment, located on the third floor at the rear of a security complex boasts an open plan living area with air-conditioning, 2 spacious bedrooms, both with built-in robes, an ensuite to the main bedroom and an additional bathroom with internal laundry, a Modern & convenient kitchen with a dishwasher and gas cooking & a security car space for added convenience.

#### The property features include:

- Open living area with air-conditioning
- Modern Kitchen with gas cooking and a dishwasher