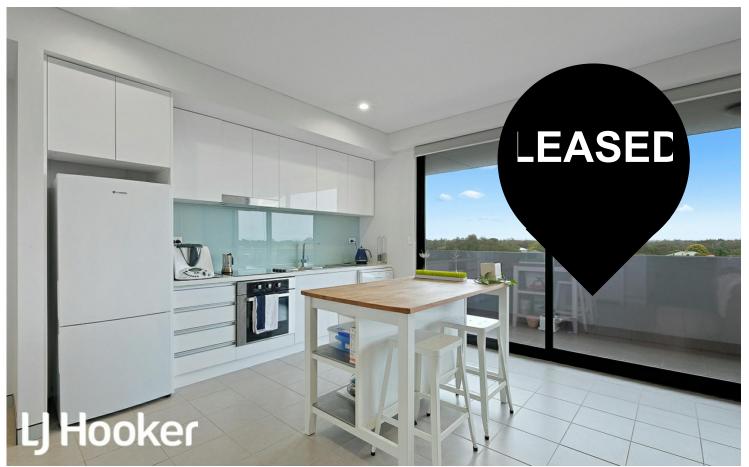

## In The Heart Of Cannington

Welcome to 20/47 Carden Drive, a spacious apartment that offers two bedrooms, one bathroom, and an open-plan living/kitchen featuring neutral tones and an abundance of natural light. The kitchen consists of spacious cabinetry, stainless steel appliances, and an easy-to-clean glass splash back.