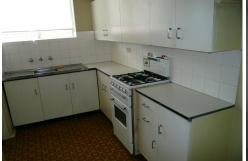

### Ground floor two bedroom unit

Neat and tidy 2 bedroom ground floor unit, located within walking distance to Campsie train station, shops and local schools. Features include:

- \* Kitchen with plenty of cupboard space and gas cooking
- \* L-shaped lounge and dining area
- \* Two sunny bedrooms
- \* Neat bathroom with separate shower and bath
- \* Internal laundry
- \* Single covered car space