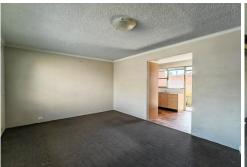

### Features include:

- \* 2 bedrooms townhouse style unit
- \* Modern eat-in kitchen with electric cooking
- \* Bathroom with bath and separate shower
- \* Internal laundry for your convenince
- \* Carpet throughout
- \* Two balconies, upstairs and downstairs
- \* Car space at the rear of the property
- \* Located in a small complex of 5 and a short walk to Campsie CBD