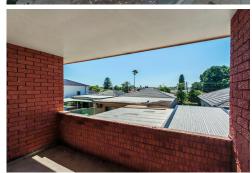

### Features include:

- \* 2 bedrooms townhouse style unit
- \* Modern eat-in kitchen with electric cooking
- \* Bathroom with bath and separate shower
- \* Internal laundry for your convenince
- \* Carpet throughout
- \* Two balconies, upstairs and downstairs
- \* Car space at the rear of the property
- \* Located in a small complex of 5 and a short walk to Campsie CBD