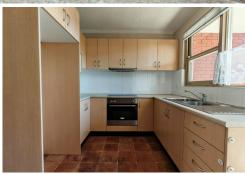

### Features include:

- \* 2 bedrooms townhouse style unit
- \* Modern eat-in kitchen with electric cooking
- \* Bathroom with bath and separate shower
- \* Internal laundry for your convenince
- \* Carpet throughout
- \* Two balconies, upstairs and downstairs
- \* Car space at the rear of the property
- \* Located in a small complex of 5 and a short walk to Campsie CBD