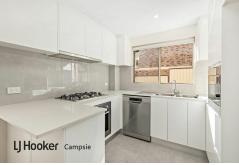

- 5 bedrooms all with built-ins, main with en-suite
- 2 designer bathrooms main with free standing bath
- Designer gourmet kitchen with stone bench and ilve appliances
- Over-sized double remote lock up garage with internal access
- Ducted air-conditioning and gas heating throughout
- Internal laundry with additional shower & toilet, ample storage
- Walk-to-everywhere locale barely 10 minutes from all amenities