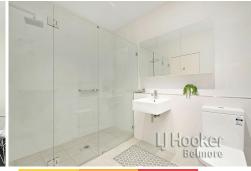

- Unsurpassed attention to detail, artfully designed to maximise natural light
- Bespoke kitchen with electric cooking, microwave and bar fridge
- Sleek and stylish bathroom with frame-less glass finishes
- All equipped with Queen size bed, built-in cupboard, table, chair and wall mounted LED TV
- Ducted air conditioning, sun drenched outdoor communal courtyard
- Communal Laundry with coin operated washing machine & dryer
- Security building with lift access
- Convenience at its best