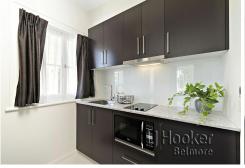

- Unsurpassed attention to detail, artfully designed to maximise natural light
- Bespoke kitchen with electric cooking, microwave and bar fridge
- Sleek and stylish bathroom with frame-less glass finishes
- All equipped with Queen size bed, built-in cupboard, table, chair and wall mounted LED TV
- Ducted air conditioning, sun drenched outdoor communal courtyard
- Communal Laundry with coin operated washing machine & dryer
- Security building with lift access
- Convenience at its best