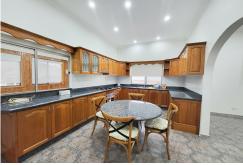

#### Features include:

- \* Five (5) generous bedrooms, two feature built-in wardrobes
- \* Impressive lounge room
- \* Air conditioning
- \* Two (2) large and stylish gourmet kitchens
- \* Two (2) stunning bathrooms
- \* Family room
- \* Internal laundry
- \* Driveway with ample parking and carport
- \* Short walk to schools, train station and shops.