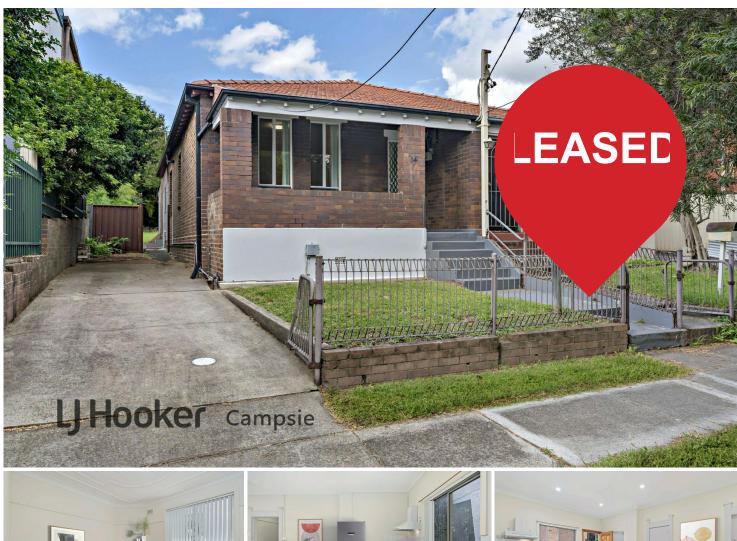

## Campsie, 14 Perry Street Perfect House For Young Families in Great Location

Explore the potential to capitalise on its family-oriented location, positioned within walking distance of Campsie's vibrant hub, shops, grocers and eateries, the station and quality schools.

- · Recently renovated while retaining its timeless period appeal
- · Streamlined eat-in kitchen, s/steel appliances, spacious living
- Well-proportioned bedrooms, option for third bedroom/sunroom
- Bright and airy bathroom, large laundry with storage and second w/c
- · Soaring patterned ceilings, polished timber floors, tiled kitchen
- Oversized sun washed level backyard perfect for children to play
- · Side driveway access, parking for minimum two cars, storage shed
- · Walking distance to Campsie's vibrant hub station, quality schools