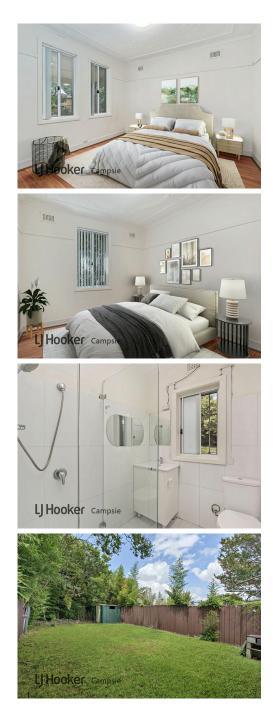

- · Recently renovated while retaining its timeless period appeal
- · Streamlined eat-in kitchen, s/steel appliances, spacious living
- Well-proportioned bedrooms, option for third bedroom/sunroom
- Bright and airy bathroom, large laundry with storage and second w/c
- · Soaring patterned ceilings, polished timber floors, tiled kitchen
- Oversized sun washed level backyard perfect for children to play
- · Side driveway access, parking for minimum two cars, storage shed
- · Walking distance to Campsie's vibrant hub station, quality schools