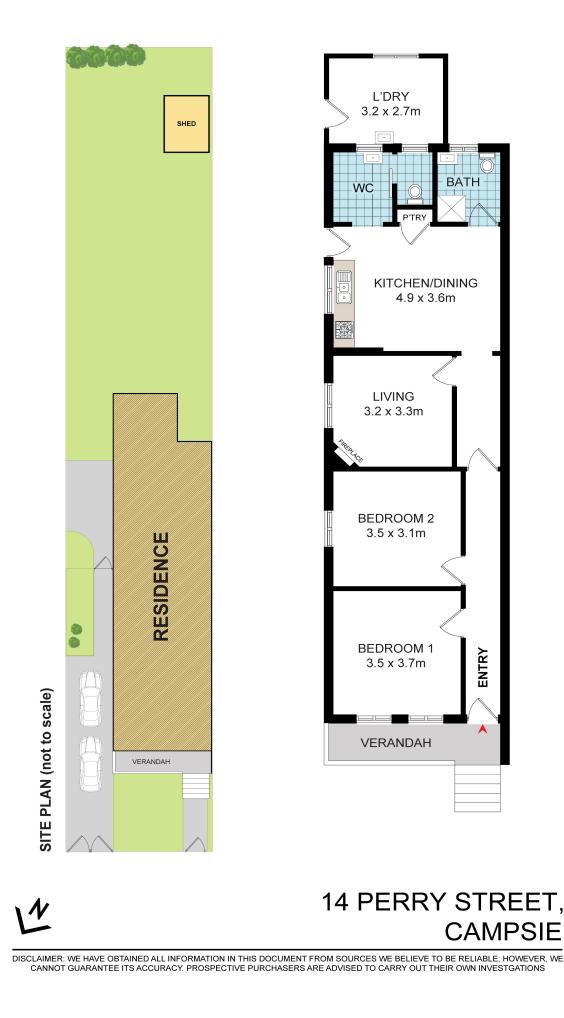

- · Recently renovated while retaining its timeless period appeal
- · Streamlined eat-in kitchen, s/steel appliances, spacious living
- Well-proportioned bedrooms, option for third bedroom/sunroom
- Bright and airy bathroom, large laundry with storage and second w/c
- · Soaring patterned ceilings, polished timber floors, tiled kitchen
- Oversized sun washed level backyard perfect for children to play
- · Side driveway access, parking for minimum two cars, storage shed
- · Walking distance to Campsie's vibrant hub station, quality schools