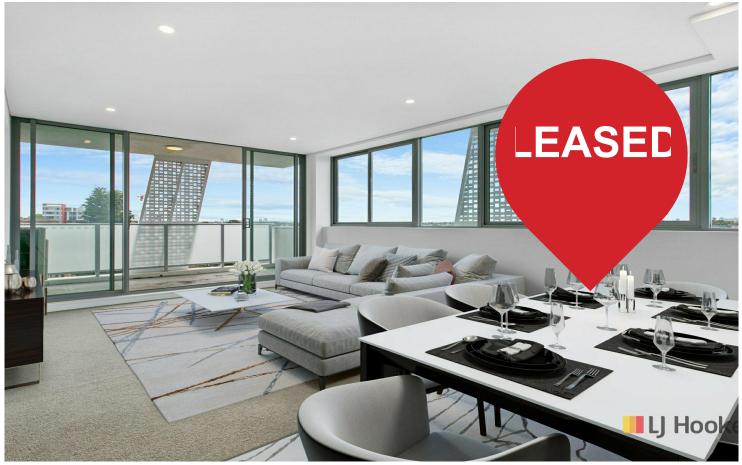

# Modern Two Bedroom Apartment!

This 2-bedroom, 2-bathroom apartment offers low maintenance living in one of Sydney's most up and coming suburbs. Boasting with high-end finishes and smart home automation system, this open plan apartment is light-filled and spacious, making it the ideal home for those who love to entertain.

#### Features:

- open plan living, dining and kitchen room with stunning district views
- modern appliances and gas cooktop in kitchen
- built ins in both bedrooms and modern bathrooms with ample storage
- expansive sun-filled balcony, ducted air conditioning and internal laundry
- security building with intercom and secure car space