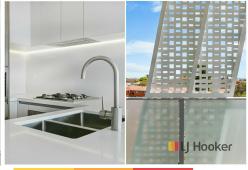

#### Features:

- open plan living, dining and kitchen room with stunning district views
- modern appliances and gas cooktop in kitchen
- built ins in both bedrooms and modern bathrooms with ample storage
- expansive sun-filled balcony, ducted air conditioning and internal laundry
- security building with intercom and secure car space