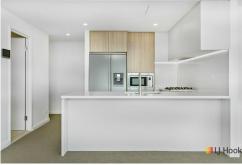

#### Features:

- open plan living, dining and kitchen room with stunning district views
- modern appliances and gas cooktop in kitchen
- built ins in both bedrooms and modern bathrooms with ample storage
- expansive sun-filled balcony, ducted air conditioning and internal laundry
- security building with intercom and secure car space