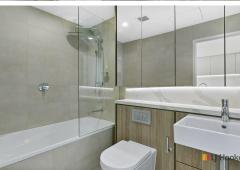

#### Features:

- open plan living, dining and kitchen room with stunning district views
- modern appliances and gas cooktop in kitchen
- built ins in both bedrooms and modern bathrooms with ample storage
- expansive sun-filled balcony, ducted air conditioning and internal laundry
- security building with intercom and secure car space