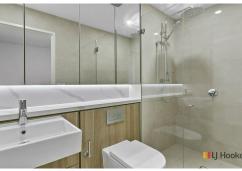

#### Features:

- open plan living, dining and kitchen room with stunning district views
- modern appliances and gas cooktop in kitchen
- built ins in both bedrooms and modern bathrooms with ample storage
- expansive sun-filled balcony, ducted air conditioning and internal laundry
- security building with intercom and secure car space