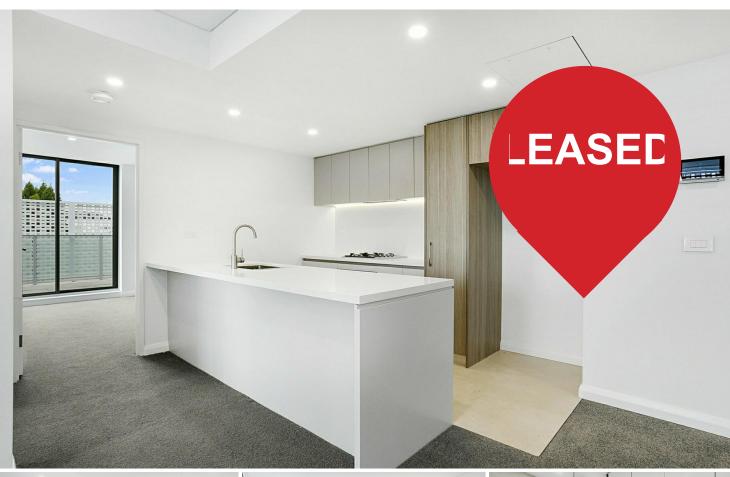

Stylish 2 Bedroom Apartment!

This stylish and lavish residence is the perfect fit for a new home. Thoughtfully designed this apartment offers a unique layout with an open plan living/dining area that flows out a wrap around sun drenched balcony. Perfectly located the apartment is a short stroll away from Campsie stations, local cafes and shops.

Features Include:

- + Luxury interiors featuring smart home integration
- + Large open plan living area that flows seamlessly to a sunlit wrap around balcony
- + Ducted air conditioning, lift access to secure basement parking
- + Designer bathrooms with mirror cupboard storage
- + Stylish gas kitchen with stone tops, stone splashbacks, SMEG appliances
- + Oversized bedrooms, main with balcony access and en-suite
- + Walk to vibrant cafs/restaurants, Campsie Centre and specialty shops