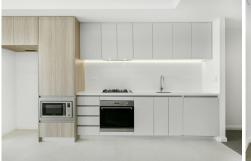

#### Features Include:

- + Spacious bedroom with built-in wardrobe
- + Contemporary gas kitchen featuring stainless steel appliances and stone bench tops
- + Chic fully tiled bathroom
- + Ducted air conditioning throughout
- + Secure carspace plus storage