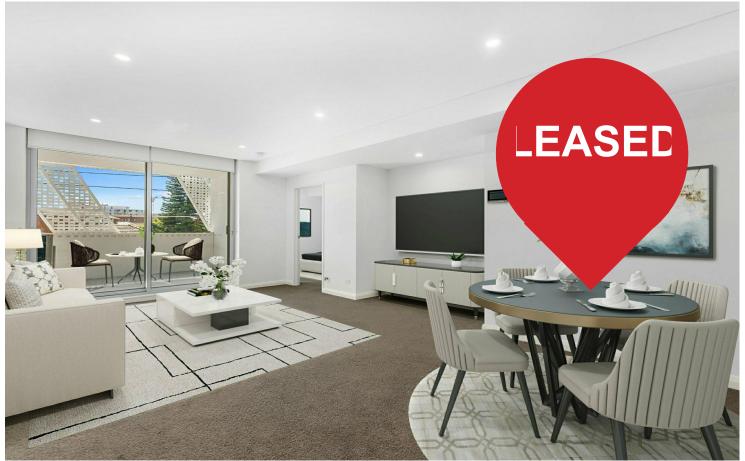

# Campsie, Apartment 111/418-422 Canterbury Road

Designer One Bedrooms! - Campsie Central

These stylish and lavish residences are the perfect fit for a new home. Thoughtfully designed, these benchmark apartments feature a beautifully appointed open plan living area flooded with natural light and flow effortlessly to the generous balcony inviting the outdoors in.

#### Features Include:

- + Spacious bedroom with built-in wardrobe
- + Contemporary gas kitchen featuring stainless steel appliances and stone bench tops
- + Chic fully tiled bathroom
- + Ducted air conditioning throughout
- + Secure carspace plus storage