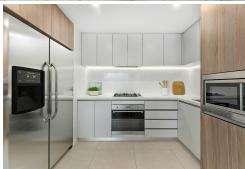

#### Features Include:

- + Spacious bedroom with built-in wardrobe
- + Contemporary gas kitchen featuring stainless steel appliances and stone bench tops
- + Chic fully tiled bathroom
- + Ducted air conditioning throughout
- + Secure carspace plus storage