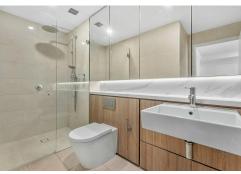

#### Features Include:

- + Spacious bedroom with built-in wardrobe
- + Contemporary gas kitchen featuring stainless steel appliances and stone bench tops
- + Chic fully tiled bathroom
- + Ducted air conditioning throughout
- + Secure carspace plus storage