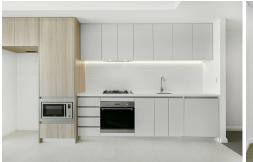

#### Features Include:

- + Spacious bedroom with built-in wardrobe
- + Chic fully tiled bathroom
- + Ducted air conditioning throughout
- + Secure carspace plus storage

+ Contemporary gas kitchen featuring stainless steel appliances and stone bench tops