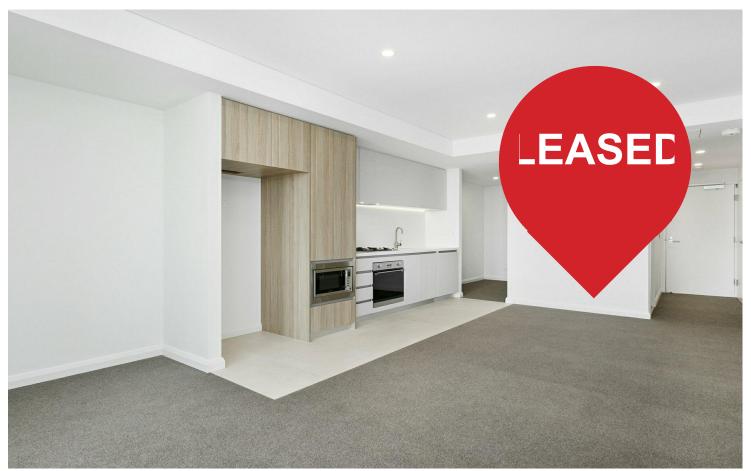

# Campsie, Apartment 107/424-426 **Canterbury Road**

Designer One Bedrooms! - Campsie Central

These stylish and lavish residences are the perfect fit for a new home. Thoughtfully designed, these benchmark apartments feature a beautifully appointed open plan living area flooded with natural light and flow effortlessly to the generous balcony inviting the outdoors in.

#### Features Include:

- + Spacious bedroom with built-in wardrobe
- + Chic fully tiled bathroom
- + Ducted air conditioning throughout
- + Secure carspace plus storage

+ Contemporary gas kitchen featuring stainless steel appliances and stone bench tops