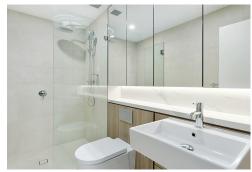

#### Features Include:

- + Spacious bedrooms with built-in wardrobe
- + Contemporary gas kitchen featuring stainless steel appliances and stone bench tops
- + Chic fully tiled bathroom

2 2 1