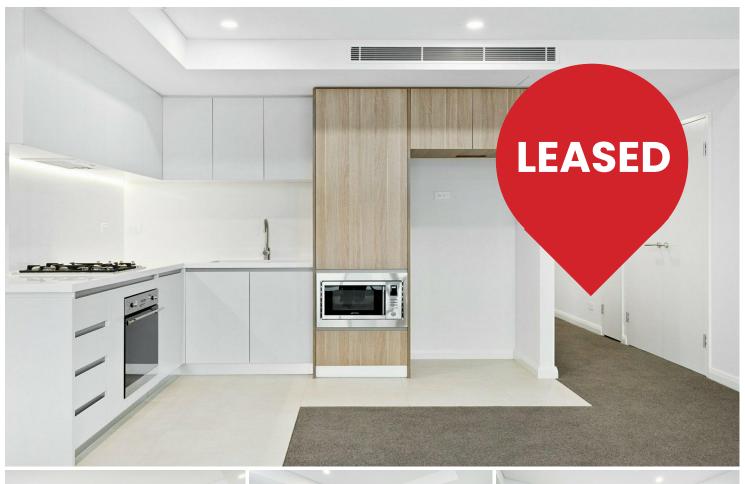

#### Features Include:

- + Spacious bedrooms with built-in wardrobe
- + Contemporary gas kitchen featuring stainless steel appliances and stone bench tops
- + Chic fully tiled bathroom

2 2 1