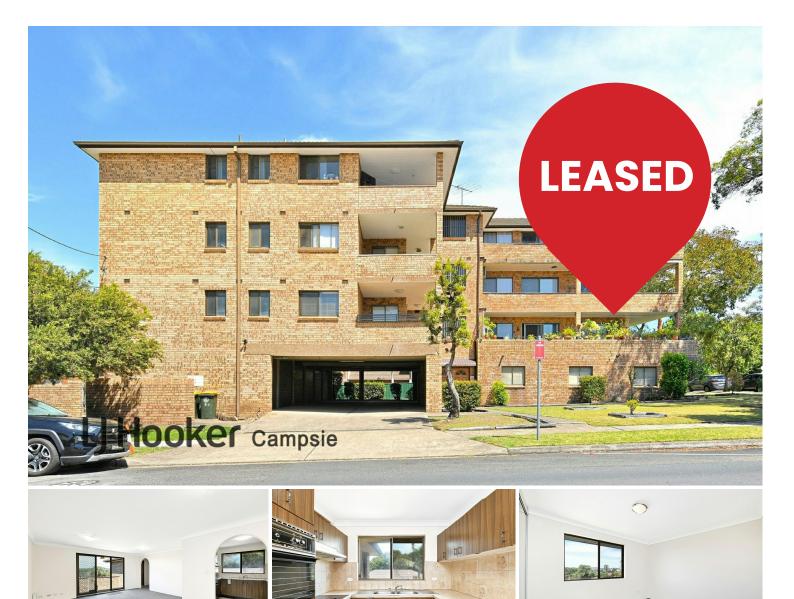

# Campsie, 8/18-20 Park Street

Oversized Two Bedroom Unit with District Views

Located approximately to shops, school, train station, restaurants and sports centre is this extra large two bedroom unit. Other features are:

\* Spacious living room with access to balcony

- \* Separate dining area
- \* Oversized bedrooms, main with built-in
- \* Updated full bathroom with both shower and bath
- \* Good size kitchen and internal laundry
- \* Large balcony with district views
- \* Lock up garage