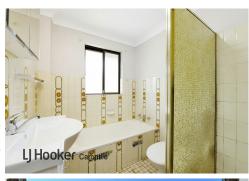

\* Spacious living room with access to balcony

- \* Separate dining area
- \* Oversized bedrooms, main with built-in
- \* Updated full bathroom with both shower and bath
- \* Good size kitchen and internal laundry
- \* Large balcony with district views
- \* Lock up garage