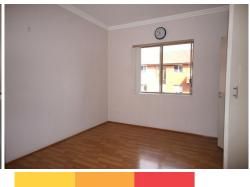

\* Two spacious bedrooms with built- ins

\* Open plan lounge & dining area with reverse cycle air conditioning leading to entertainers balcony

- \* Stylish kitchen with gas cooking
- \* Modern bathroom with separate bath and shower
- \* Timber flooring throughout
- \* Remote control lock up garage
- \* Internal laundry