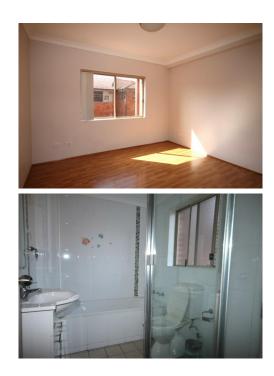

\* Two spacious bedrooms with built- ins

\* Open plan lounge & dining area with reverse cycle air conditioning leading to entertainers balcony

- \* Stylish kitchen with gas cooking
- \* Modern bathroom with separate bath and shower
- \* Timber flooring throughout
- \* Remote control lock up garage
- \* Internal laundry