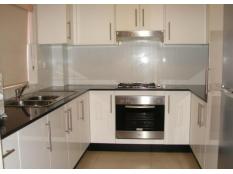

\* Two spacious bedrooms with built- ins

\* Open plan lounge & dining area with reverse cycle air conditioning leading to entertainers balcony

- \* Stylish kitchen with gas cooking
- \* Modern bathroom with separate bath and shower
- \* Timber flooring throughout
- \* Remote control lock up garage
- \* Internal laundry