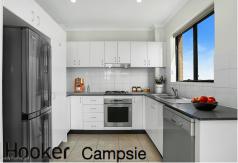

There is a modern kitchen with stone benchtops and quality stainless steel gas appliances, while accommodation comprises three well-scaled bedrooms, all of which enjoy sweeping district views. The master is appointed with a walk-in

Its unbeatable address is within footsteps of buzzing shops and popular eateries, Campsie Station, parks, schools and all the attractions the area has to offer.

- \* Vast layout with open living/ bathed in natural light
- \* Huge wrap around terrace w/ magnificent 270-degree views
- \* Sun soaked terrace is perfect for large scale entertaining
- \* Sleek stone kitchen, gas cooktop, electric fan forced oven
- \* Dishwasher, extensive cupboard storage and bench space
- \* Well-scaled bedrooms all enjoy sweeping district views
- \* Master appointed w/ oversized WIR and fully tiled en-suite
- \* Second and third bedrooms appointed with built-in robes
- \* Floating timber floors, reverse cycle a/c, great storage
- \* Windows on all sides, N/W aspect allows all day sunshine
- \* Convenient lift access to two side-by-side parking spaces
- \* Stroll to the station, shops, popular cafes, buses, parks