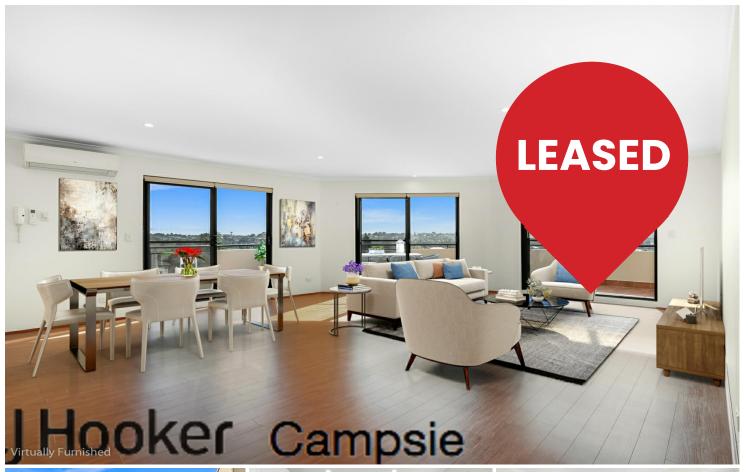

# Campsie, 639A/62-74 Beamish Street

Stunning Penthouse-Style Apartment, Huge balcony, Great views

Set amidst a magnificent 270-degree district backdrop over Canterbury Racecourse and beyond, this spectacular huge 180 square meter penthousestyle apartment provides the ultimate lifestyle sanctuary in the heart of Campsie.

With windows all on sides allowing an abundance of natural light, it features a vast house-like layout with generous living/dining zones extending to an incredible sun soaked wraparound terrace, perfect for large scale entertaining.

Its unbeatable address is within footsteps of buzzing shops and popular eateries, Campsie Station, parks, schools and all the attractions the area has to offer.

- \* Vast layout with open living/ bathed in natural light
- \* Huge wrap around terrace w/ magnificent 270-degree views
- \* Sun soaked terrace is perfect for large scale entertaining
- \* Sleek stone kitchen, gas cooktop, electric fan forced oven
- \* Dishwasher, extensive cupboard storage and bench space
- \* Well-scaled bedrooms all enjoy sweeping district views
- \* Master appointed w/ oversized WIR and fully tiled en-suite
- \* Second and third bedrooms appointed with built-in robes
- \* Floating timber floors, reverse cycle a/c, great storage
- \* Windows on all sides, N/W aspect allows all day sunshine
- \* Convenient lift access to two side-by-side parking spaces
- \* Stroll to the station, shops, popular cafes, buses, parks