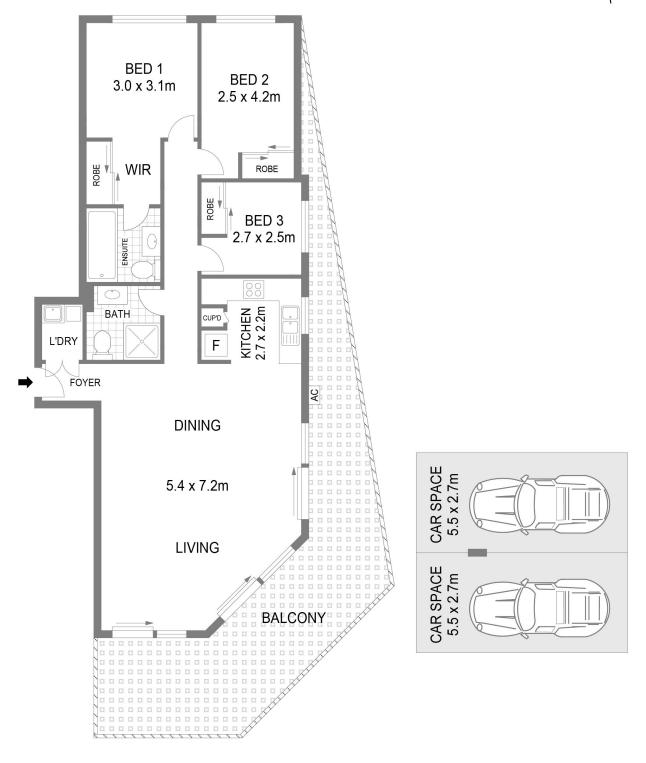

With windows all on sides allowing an abundance of natural light, it features a vast house-like layout with generous living/dining zones extending to an incredible sun soaked wraparound terrace, perfect for large scale entertaining.

There is a modern kitchen with stone benchtops and quality stainless steel gas appliances, while accommodation comprises three well-scaled bedrooms, all of which enjoy sweeping district views. The master is appointed with a walk-in

#### Joumana Ibrahim

0404 003 305 journana@ljhcampsie.com.au

LJ Hooker Campsie (02) 9789 6088 wardrobe and full sized ensuite, while the second/third bedrooms feature built-in wardrobes.

Further highlights include a fully tiled main bathroom, an internal laundry, reverse cycle air conditioning and convenient lift access to secure basement parking with two side-by-side car spaces.

Its unbeatable address is within footsteps of buzzing shops and popular eateries, Campsie Station, parks, schools and all the attractions the area has to offer.

- \* Vast layout with open living/ bathed in natural light
- \* Huge wrap around terrace w/ magnificent 270-degree views
- \* Sun soaked terrace is perfect for large scale entertaining
- \* Sleek stone kitchen, gas cooktop, electric fan forced oven
- \* Dishwasher, extensive cupboard storage and bench space
- \* Well-scaled bedrooms all enjoy sweeping district views
- \* Master appointed w/ oversized WIR and fully tiled en-suite
- \* Second and third bedrooms appointed with built-in robes
- \* Floating timber floors, reverse cycle a/c, great storage
- \* Windows on all sides, N/W aspect allows all day sunshine
- \* Convenient lift access to two side-by-side parking spaces
- \* Stroll to the station, shops, popular cafes, buses, parks

## 639A/62-74 Beamish Street

Campsie

Scale in metres. Indicative only. All information contained herein is obtained from sources we belive to be accurate. We cannot guarantee it's accuracy. Intersted persons should make and on their own enquiries.