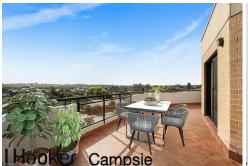

With windows all on sides allowing an abundance of natural light, it features a vast house-like layout with generous living/dining zones extending to an incredible sun soaked wraparound terrace, perfect for large scale entertaining.

Its unbeatable address is within footsteps of buzzing shops and popular eateries, Campsie Station, parks, schools and all the attractions the area has to offer.

- \* Vast layout with open living/ bathed in natural light
- \* Huge wrap around terrace w/ magnificent 270-degree views
- \* Sun soaked terrace is perfect for large scale entertaining
- \* Sleek stone kitchen, gas cooktop, electric fan forced oven
- \* Dishwasher, extensive cupboard storage and bench space
- \* Well-scaled bedrooms all enjoy sweeping district views
- \* Master appointed w/ oversized WIR and fully tiled en-suite
- \* Second and third bedrooms appointed with built-in robes
- \* Floating timber floors, reverse cycle a/c, great storage
- \* Windows on all sides, N/W aspect allows all day sunshine
- \* Convenient lift access to two side-by-side parking spaces
- \* Stroll to the station, shops, popular cafes, buses, parks