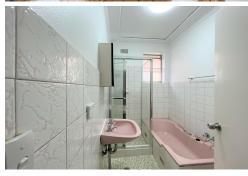

#### Features includes:-

- \* Large living area with polished parquetry flooring
- \* Near new eat- in- kitchen with plenty of storage
- \* Two generous sized bedrooms both with built ins
- \* Sun drenched wrap around balcony off main bedroom
- \* Bathroom with bath and separate shower
- \* Internal laundry for your convenience
- \* Short walk to station, shops and schools