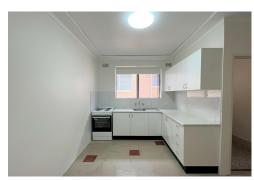

#### Features includes:-

- \* Large living area with polished parquetry flooring
- \* Near new eat- in- kitchen with plenty of storage
- \* Two generous sized bedrooms both with built ins
- \* Sun drenched wrap around balcony off main bedroom
- \* Bathroom with bath and separate shower
- \* Internal laundry for your convenience
- \* Short walk to station, shops and schools