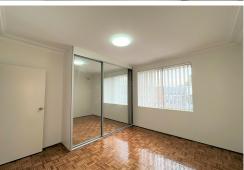

#### Features includes:-

- \* Large living area with polished parquetry flooring
- \* Near new eat- in- kitchen with plenty of storage
- \* Two generous sized bedrooms both with built ins
- \* Sun drenched wrap around balcony off main bedroom
- \* Bathroom with bath and separate shower
- \* Internal laundry for your convenience
- \* Short walk to station, shops and schools