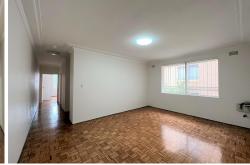

#### Features includes:-

- \* Large living area with polished parquetry flooring
- \* Near new eat- in- kitchen with plenty of storage
- \* Two generous sized bedrooms both with built ins
- \* Sun drenched wrap around balcony off main bedroom
- \* Bathroom with bath and separate shower
- \* Internal laundry for your convenience
- \* Short walk to station, shops and schools