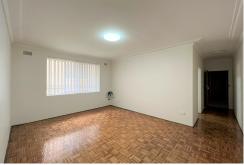

#### Features includes:-

- \* Large living area with polished parquetry flooring
- \* Near new eat- in- kitchen with plenty of storage
- \* Two generous sized bedrooms both with built ins
- \* Sun drenched wrap around balcony off main bedroom
- \* Bathroom with bath and separate shower
- \* Internal laundry for your convenience
- \* Short walk to station, shops and schools