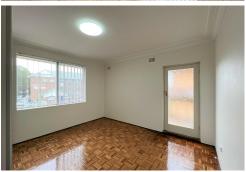

#### Features includes:-

- \* Large living area with polished parquetry flooring
- \* Near new eat- in- kitchen with plenty of storage
- \* Two generous sized bedrooms both with built ins
- \* Sun drenched wrap around balcony off main bedroom
- \* Bathroom with bath and separate shower
- \* Internal laundry for your convenience
- \* Short walk to station, shops and schools