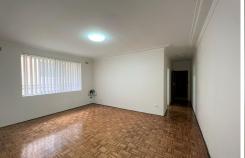

#### Features includes:-

- \* Large living area with polished parquetry flooring
- \* Near new eat- in- kitchen with plenty of storage
- \* Two generous sized bedrooms both with built ins
- \* Sun drenched wrap around balcony off main bedroom
- \* Bathroom with bath and separate shower
- \* Internal laundry for your convenience
- \* Short walk to station, shops and schools