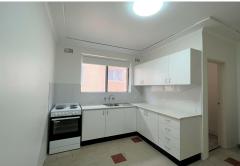

#### Features includes:-

- \* Large living area with polished parquetry flooring
- \* Near new eat- in- kitchen with plenty of storage
- \* Two generous sized bedrooms both with built ins
- \* Sun drenched wrap around balcony off main bedroom
- \* Bathroom with bath and separate shower
- \* Internal laundry for your convenience
- \* Short walk to station, shops and schools