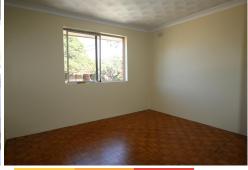

### Features include:

- \* 2 spacious bedrooms all with polish parquetry flooring
- \* Spacious lounge room with parquetry flooring which opens to a large balcony
- \* Parquetry flooring, complete interior paint throughout and new blinds
- \* Large modern eatin kitchen with ample storage space
- \* Full modern bathroom with all modern finishes
- \* Internal laundry room
- \* Lock up Garage