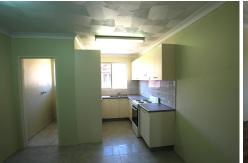

### Features include:

- \* 2 spacious bedrooms all with polish parquetry flooring
- \* Spacious lounge room with parquetry flooring which opens to a large balcony
- \* Parquetry flooring, complete interior paint throughout and new blinds
- \* Large modern eatin kitchen with ample storage space
- \* Full modern bathroom with all modern finishes
- \* Internal laundry room
- \* Lock up Garage