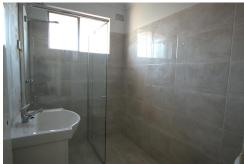

### Features include:

- \* 2 spacious bedrooms all with polish parquetry flooring
- \* Spacious lounge room with parquetry flooring which opens to a large balcony
- \* Parquetry flooring, complete interior paint throughout and new blinds
- \* Large modern eatin kitchen with ample storage space
- \* Full modern bathroom with all modern finishes
- \* Internal laundry room
- \* Lock up Garage