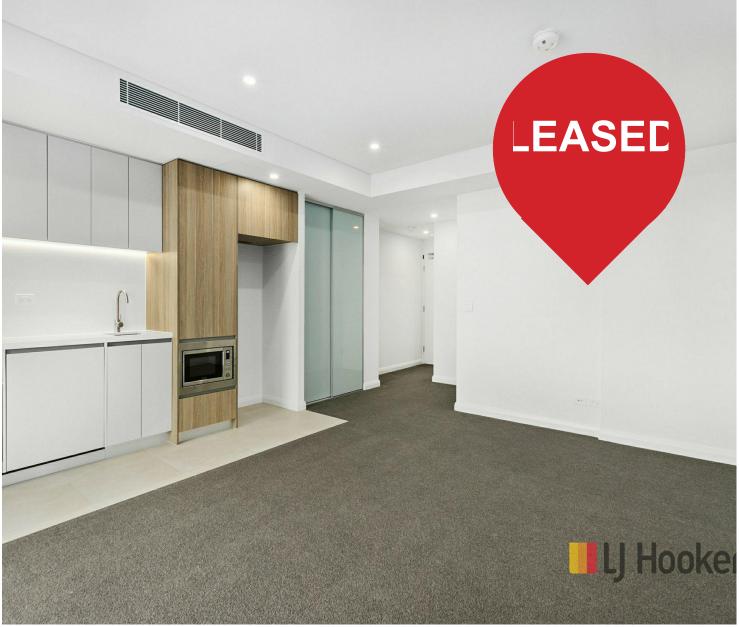

# Campsie, 309/424-426 Canterbury Road

This near new generously sized studio is an entertainers delight!

Boasting an generously sized balcony perfect for those upcoming summer days and offering the best in style, space and convenience.

#### Features Include:

- open plan living and kitchen that flows onto the sunbathed balcony
- modern SMEG appliances and gas cooktop in kitchen
- built in robe and modern designer bathroom with ample mirrored storage
- expansive sun-filled courtyard, ducted air conditioning and internal laundry
- security building with walk up stairs, intercom and secure car space