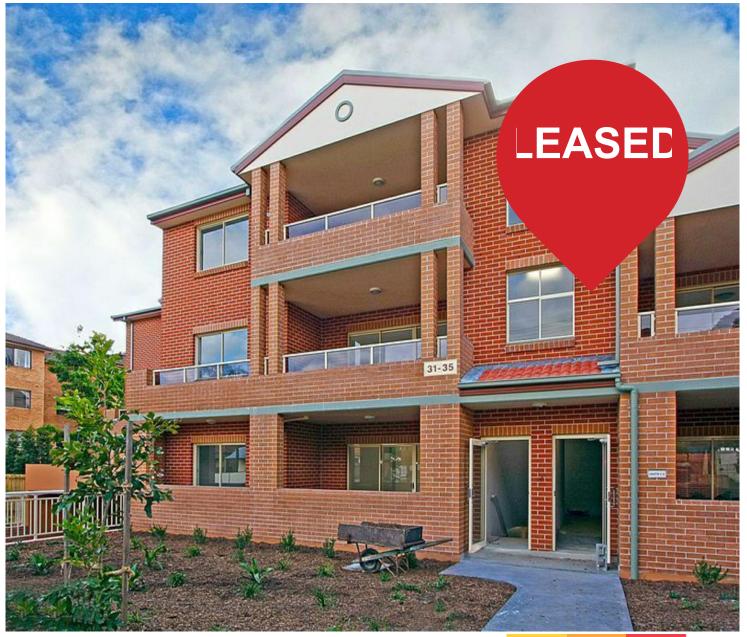

# Campsie, 2/31-35 Campsie Street

# Modern Security 2 Bedroom Ground Floor Townhouse

- \* Designer kitchen with stainless steel appliances
- \* Built ins in both bedrooms
- \* Granite bench tops and gas cooking
- \* Generous living and separate dining areas
- \* Split system air conditioning in the living room
- \* Security controlled parking with a lockup garage
- \* Balcony
- \* Small entertainment area
- \* Only within a short walk to the railway station, shopping centre and local schools.