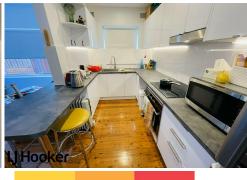

Boasting a sun filled aspect, this conveniently located apartment is sure to impress.

- \* Two bedrooms
- \* Spacious and light filled lounge
- \* Eat-in kitchen
- \* Renovated Bathroom
- \* Freshly painted throughout and new flooring
- \* Registered car space