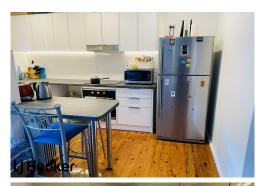

Boasting a sun filled aspect, this conveniently located apartment is sure to impress.

- \* Two bedrooms
- \* Spacious and light filled lounge
- \* Eat-in kitchen
- \* Renovated Bathroom
- \* Freshly painted throughout and new flooring
- \* Registered car space