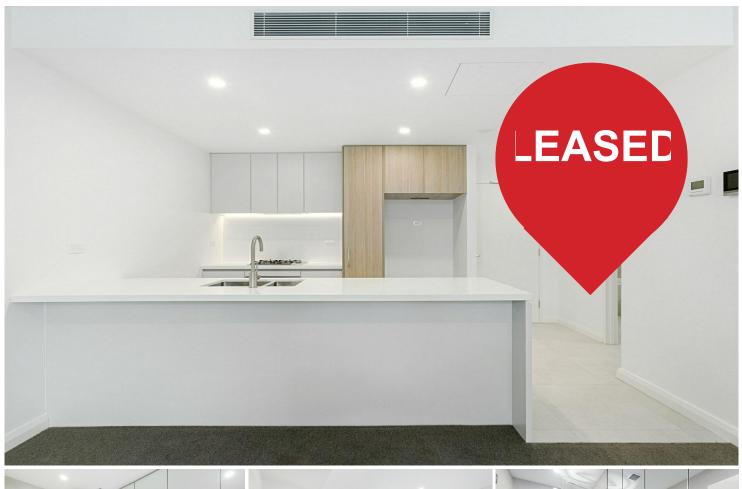

## Campsie, 418-422 Canterbury Road

Conveniently located 2 bedroom apartment in Campsie Central!

With sleek, modern interiors, this superb 2 bedroom, 2 bathroom apartment impresses from the moment you enter. The apartment features an open plan living, dining and kitchen area that drinks in the sunlight.

- 2 2 1
- For Lease Please Call
- View ljhooker.com.au/395HY6

- Gourmet kitchen features gas cooking and European appliances
- Two bedrooms equipped with built-in wardrobes and the master has an ensuite
- Internal laundry is conveniently located for ease of use
- Ideally located near shops, eateries and transport
- Storage cage