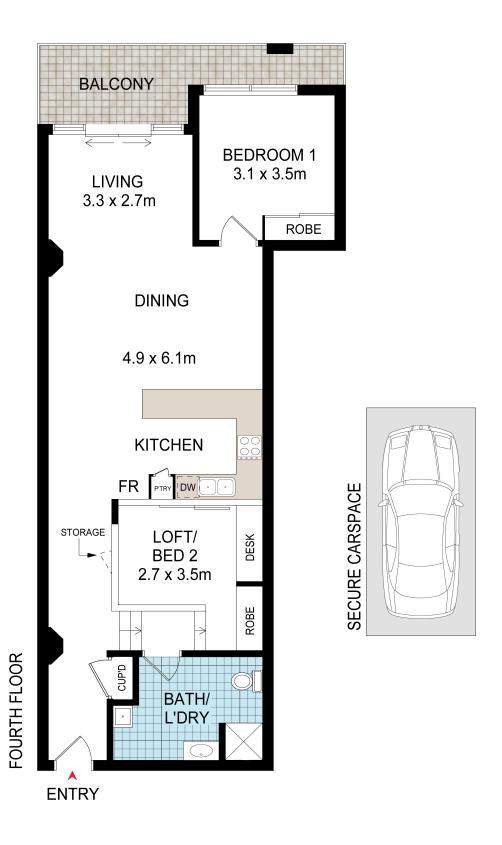

- A generous light filed floorplan with large open plan living
- · Soaring high ceilings, timber flooring and private balcony
- Two bedrooms with built-in robe and underfloor storage

1 無

For Lease

Please Call

View

ljhooker.com.au/TEUFAX

**Contact** 

Elise Douglass

0433 779 630 elise@ljhstrathfield.com.au

LJ Hooker Strathfield (02) 9746 2222

- Good size open plan kitchen with breakfast bar, d/washer
- Large modern bathroom, internal laundry with sink / dryer
- · Air conditioning, intercom entry, lift access, secure car space
- Rooftop terrace with swimming pool, sauna, gym, tennis court
- Well-maintained building, recently upgraded common areas