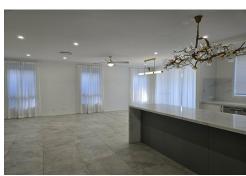

#### **Property Features:**

- + 4 generously sized bedrooms 2 with ensuites and walk-in robes, 2 with built-in robes
- + Formal lounge or media room perfect for movie nights or quiet retreats
- + Huge open-plan family living area ideal for everyday living and entertaining
- + State-of-the-art kitchen with gas cooking, stone benchtops, and a fully equipped butler's pantry
- + Covered alfresco area seamless indoor/outdoor lifestyle
- + Ducted air conditioning and ceiling fans throughout all living zones for year-round comfort