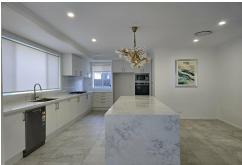

#### **Property Features:**

- + 4 generously sized bedrooms 2 with ensuites and walk-in robes, 2 with built-in robes
- + Formal lounge or media room perfect for movie nights or quiet retreats
- + Huge open-plan family living area ideal for everyday living and entertaining
- + State-of-the-art kitchen with gas cooking, stone benchtops, and a fully equipped butler's pantry
- + Covered alfresco area seamless indoor/outdoor lifestyle
- + Ducted air conditioning and ceiling fans throughout all living zones for year-round comfort