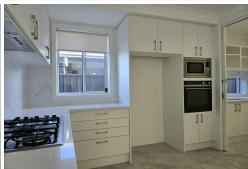

#### **Property Features:**

- + 4 generously sized bedrooms 2 with ensuites and walk-in robes, 2 with built-in robes
- + Formal lounge or media room perfect for movie nights or quiet retreats
- + Huge open-plan family living area ideal for everyday living and entertaining
- + State-of-the-art kitchen with gas cooking, stone benchtops, and a fully equipped butler's pantry
- + Covered alfresco area seamless indoor/outdoor lifestyle
- + Ducted air conditioning and ceiling fans throughout all living zones for year-round comfort