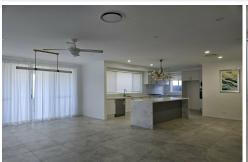

#### **Property Features:**

- + 4 generously sized bedrooms 2 with ensuites and walk-in robes, 2 with built-in robes
- + Formal lounge or media room perfect for movie nights or quiet retreats
- + Huge open-plan family living area ideal for everyday living and entertaining
- + State-of-the-art kitchen with gas cooking, stone benchtops, and a fully equipped butler's pantry
- + Covered alfresco area seamless indoor/outdoor lifestyle
- + Ducted air conditioning and ceiling fans throughout all living zones for year-round comfort