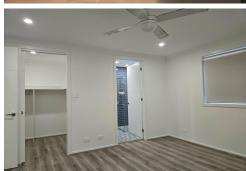

#### **Property Features:**

- + 4 generously sized bedrooms 2 with ensuites and walk-in robes, 2 with built-in robes
- + Formal lounge or media room perfect for movie nights or quiet retreats
- + Huge open-plan family living area ideal for everyday living and entertaining
- + State-of-the-art kitchen with gas cooking, stone benchtops, and a fully equipped butler's pantry
- + Covered alfresco area seamless indoor/outdoor lifestyle
- + Ducted air conditioning and ceiling fans throughout all living zones for year-round comfort