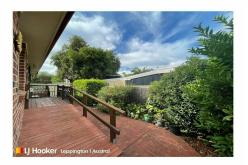

## Featuring the following:

- Two bedrooms, both have ceiling fans and built-in robes
- Large bathroom with separate toilet
- Single garage
- Separate internal laundry
- Ample storage
- Decked backyard with garden area