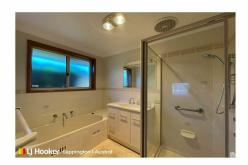

## Featuring the following:

- Two bedrooms, both have ceiling fans and built-in robes
- Large bathroom with separate toilet
- Single garage
- Separate internal laundry
- Ample storage
- Decked backyard with garden area