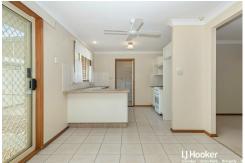

## TWO BEDROOM UNIT IN CAMDEN

- \* Two bedrooms with built in robes
- \* Open plan dining area
- \* Front living area
- \* Stylish main bathroom with separate bath
- \* Split system air conditioning
- \* Carpet in bedrooms and living area
- \* Tiled in kitchen and dining area
- \* Low maintenance gardens
- \* Single garage