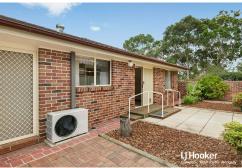

## TWO BEDROOM UNIT IN CAMDEN

- \* Two bedrooms with built in robes
- \* Open plan dining area
- \* Front living area
- \* Stylish main bathroom with separate bath
- \* Split system air conditioning
- \* Carpet in bedrooms and living area
- \* Tiled in kitchen and dining area
- \* Low maintenance gardens
- \* Single garage