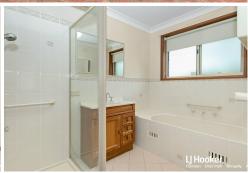

## TWO BEDROOM UNIT IN CAMDEN

- \* Two bedrooms with built in robes
- \* Open plan dining area
- \* Front living area
- \* Stylish main bathroom with separate bath
- \* Split system air conditioning
- \* Carpet in bedrooms and living area
- \* Tiled in kitchen and dining area
- \* Low maintenance gardens
- \* Single garage