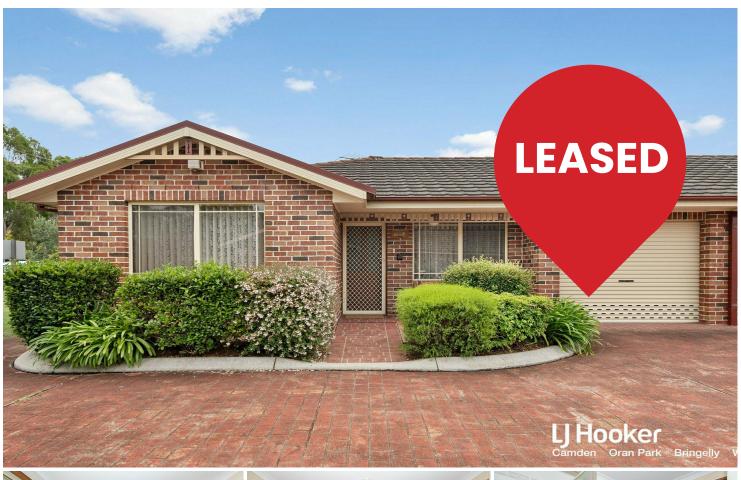

# Camden, Unit 1/48-50 Old Hume Highway

## TWO BEDROOM UNIT IN CAMDEN

- \* Two bedrooms with built in robes
- \* Open plan dining area
- \* Front living area
- \* Stylish main bathroom with separate bath
- \* Split system air conditioning
- \* Carpet in bedrooms and living area
- \* Tiled in kitchen and dining area
- \* Low maintenance gardens
- \* Single garage