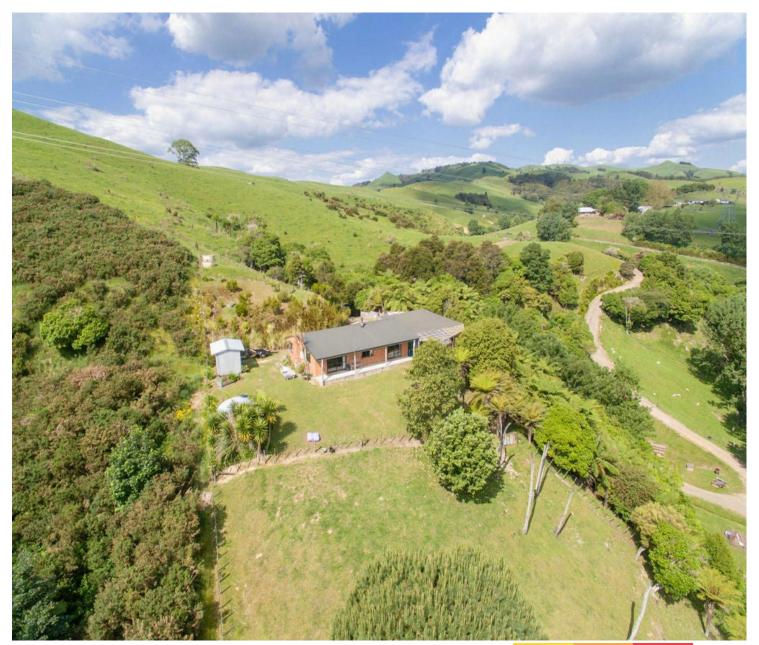

# Rural Cambridge - 3 Bedrooms

Rural in Roto-O-Rangi Cambridge - 3 bed, 1 bath, large double carport and 2 x storage sheds

Available now! \$625 per week, pets considered.

Lovely rural retreat set high on a hill overlooking farmland. Very private and fully fenced section with a heat pump and wood burner to keep you cosy on cooler nights.

Spacious open plan living to outdoors.

LJ Hooker

Handy to both Cambridge and other outlying areas. Come and view this delightful property today!