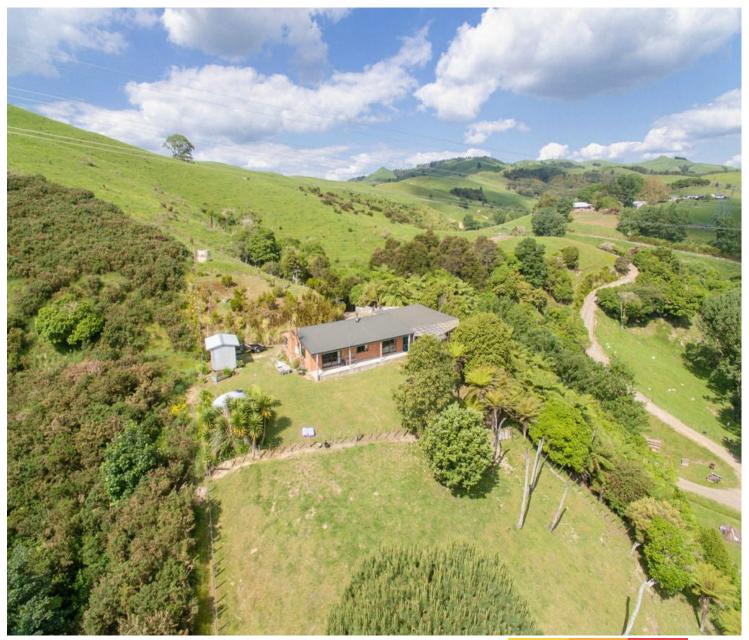

# Rural Cambridge - 3 Bedrooms

Rural in Roto-O-Rangi Cambridge - 3 bed, 1 bath, large double carport and 2 x storage sheds

Available now! \$690 per week, pets considered.

Lovely rural retreat set high on a hill overlooking farmland. Very private and fully fenced section with a heat pump and wood burner to keep you cosy on cooler nights.

Spacious open plan living to outdoors.

Handy to both Cambridge and other outlying areas. Come and view this delightful property today!

# **More About this Property**

| Property ID   | V3MGDJ       |
|---------------|--------------|
| Property Type | Lifestyle    |
| Land Area     | 2.08 hectare |

**Licensed Real Estate Agents (REAA2008)** 