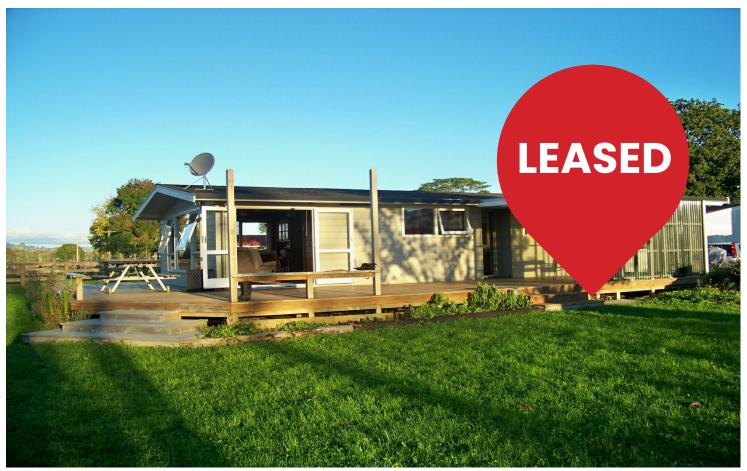

## Rural Cambridge 2 bedroom + sleepout

Cute cottage - Rural Cambridge 2 bedroom plus sleepout. \$500.00 per week lawns incl.

Available from 20 February 2024. No pets, no smokers

This lovely Lockwood style cottage is sited on a rural working horse farm and is only 10 minutes drive to Cambridge CBD, and 15 mins to Hamilton via the expressway.

A large deck with a covered in area is a nice place to relax and take in the views.

There is no garaging, but plenty of off-road parking and shedding may be available for tenant use on request.