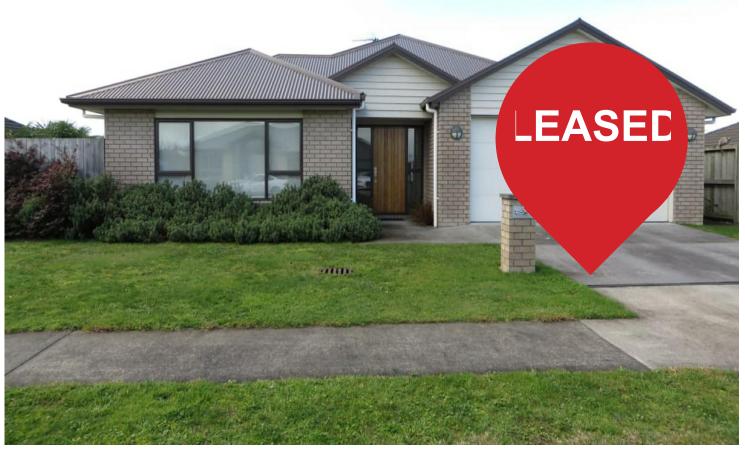

# 4 Bedrooms Cambridge East

Cambridge East, 4 bed, 2 bath, 2 living, Dble Int Access Garage \$725.00 per week. Cat considered, no dogs, no smokers. Available from 12 December 2024.

This tidy four bedroom, executive-style home encompasses a separate formal lounge and a large open plan kitchen/dining/family room. The kitchen is well appointed, and includes a dishwasher, gas hob and a wall oven, with plenty of storage. The Master bedroom is a good size with a walk in robe and an ensuite. The other three bedrooms are all double. There is a full bathroom with a bath and shower plus a separate toilet. Extras include 4 heat pumps and sunscreens on all the windows. There is a double internal access garage with laundry facility. The section is fully fenced at the rear with established gardens and large concreted patio area. This is a highly sought after rental location, close to all levels of schooling and other amenities.