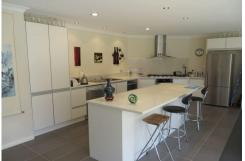

# 4 Bedrooms Cambridge East

Cambridge East, 4 bed, 2 bath, 2 living, Dble Int Access Garage \$725.00 per week. Cat considered, no dogs, no smokers. Available from 12 December 2024.

This tidy four bedroom, executive-style home encompasses a separate formal lounge and a large open plan kitchen/dining/family room. The kitchen is well appointed, and includes a dishwasher, gas hob and a wall oven, with plenty of storage. The Master bedroom is a good size with a walk in robe and an ensuite. The other three bedrooms are all double. There is a full bathroom with a bath and shower plus a separate toilet. Extras include 4 heat pumps and sunscreens on all the windows. There is a double internal access garage with laundry facility. The section is fully fenced at the rear with established gardens and large concreted patio area. This is a highly sought after rental location, close to all levels of schooling and other amenities.