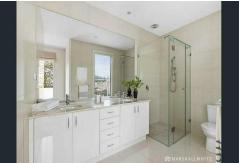

Upstairs, the master bedroom includes a walk-in robe and ensuite, while the two additional bedrooms share a central spa bathroom and a teen retreat or rumpus area.