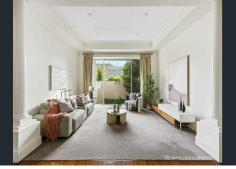

The home features high 3.4-metre ceilings and an open-plan kitchen, dining, and living area with natural marble benchtops and premium SMEG appliances. This space opens to a sunny north-facing courtyard, ideal for outdoor entertaining. A separate lounge and formal dining room add flexibility for hosting guests.