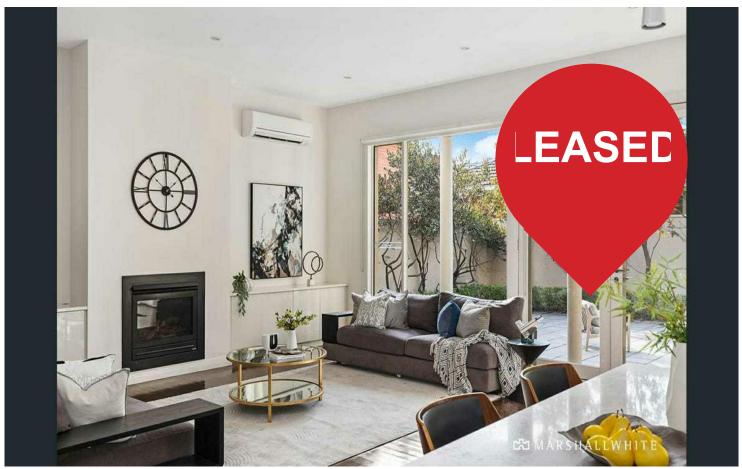

The home features high 3.4-metre ceilings and an open-plan kitchen, dining, and living area with natural marble benchtops and premium SMEG appliances. This space opens to a sunny north-facing courtyard, ideal for outdoor entertaining. A separate lounge and formal dining room add flexibility for hosting guests.

### Additional features:

- Double lock-up garage
- Heat & Glo gas fireplace

For Lease Please Call

View

ljhooker.com.au/NKQHC2

LJ Hooker City Residential (03) 9600 2166

- Guest powder room and laundry
- Ducted heating and split-system air conditioning