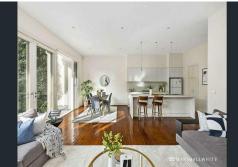

The home features high 3.4-metre ceilings and an open-plan kitchen, dining, and living area with natural marble benchtops and premium SMEG appliances. This space opens to a sunny north-facing courtyard, ideal for outdoor entertaining. A separate lounge and formal dining room add flexibility for hosting guests.