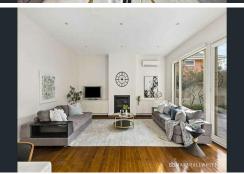

The home features high 3.4-metre ceilings and an open-plan kitchen, dining, and living area with natural marble benchtops and premium SMEG appliances. This space opens to a sunny north-facing courtyard, ideal for outdoor entertaining. A separate lounge and formal dining room add flexibility for hosting guests.

### Additional features:

- Double lock-up garage
- Heat & Glo gas fireplace

For Lease Please Call

View

ljhooker.com.au/NKQHC2

LJ Hooker City Residential (03) 9600 2166

- Guest powder room and laundry
- Ducted heating and split-system air conditioning