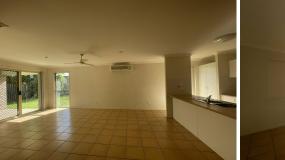

#### Features:

- # Main Bedroom with WIR and Ceiling Fan
- # 3 Bedrooms all with built ins and ceiling fans
- # Separate dining and lounge
- # Kitchen with dishwasher
- # Fully Fenced with side access
- # Close to Shops
- # Close to schools