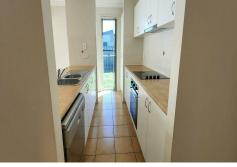

#### Features:

- # Main Bedroom with WIR and Ceiling Fan
- # 3 Bedrooms all with built ins and ceiling fans
- # Separate dining and lounge
- # Kitchen with dishwasher
- # Fully Fenced with side access
- # Close to Shops
- # Close to schools

## More About this Property

| Property ID   | HE2HGY                                        |
|---------------|-----------------------------------------------|
| Property Type | House                                         |
| Including     | Air Conditioning<br>Toilets (2)<br>Dishwasher |
|               |                                               |