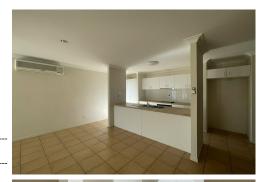

#### Features:

- # Main Bedroom with WIR and Ceiling Fan
- # 3 Bedrooms all with built ins and ceiling fans
- # Separate dining and lounge
- # Kitchen with dishwasher
- # Fully Fenced with side access
- # Close to Shops
- # Close to schools