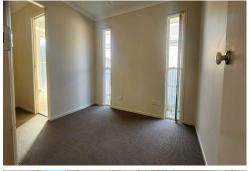

#### Features:

- # Main Bedroom with WIR and Ceiling Fan
- # 3 Bedrooms all with built ins and ceiling fans
- # Separate dining and lounge
- # Kitchen with dishwasher
- # Fully Fenced with side access
- # Close to Shops
- # Close to schools