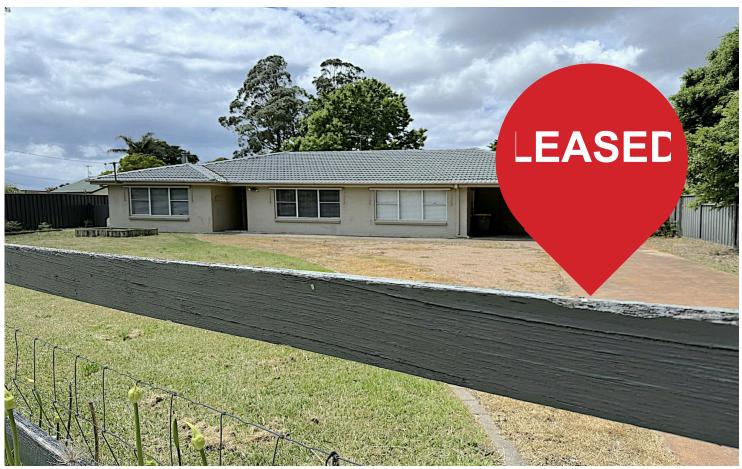

# **Buxton, 109 East parade**

# Large family home located in Buxton

This property offers the tranquility of a quiet country lifestyle while still being close to ammenities for every day living. Being only a 1 minute drive to the local supermarket in Buxton or a 12 minute drive to the main shopping precinct of Tahmoor consisting of Woolworths, cafes, medical centres and local public school ect.

### Features include:

- 3 extremely large bedrooms
- Combustion fireplace
- Ducted air conditioning
- Ceiling fans in bedrooms
- Floorboards throughout home for easy cleaning
- Large flat yard
- Additional toilet in garage
- 2 car garage