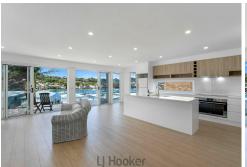

#### Key Features:

- Generously sized rooms for your family, guests, or home office. Built in wardrobes feature all the bedrooms.
- Open Concept Living: A seamless flow between the kitchen, dining, and living areas, perfect for entertaining on the outdoor deck.
- Premium materials, from elegant flooring to sophisticated countertops, create a truly modern ambiance.

#### **Hope Shearer**

hope.shearer@ljhooker.com.au

LJ Hooker Warners Bay (02) 4915 3800

- Unobstructed views of the sparkling lake, with large windows allowing natural light to flood the home.

State-of-the-Art Kitchen: High-end appliances, modern cabinetry, and an expansive island for all your culinary needs. Butlers pantry also featured.

- Large deck with room for dining, lounging, and enjoying sunsets over the water.
- Close to shops, schools and transport
- Granny flat not included
- Water Usage included

Contact us today to schedule an inspection and see this stunning home for yourself!