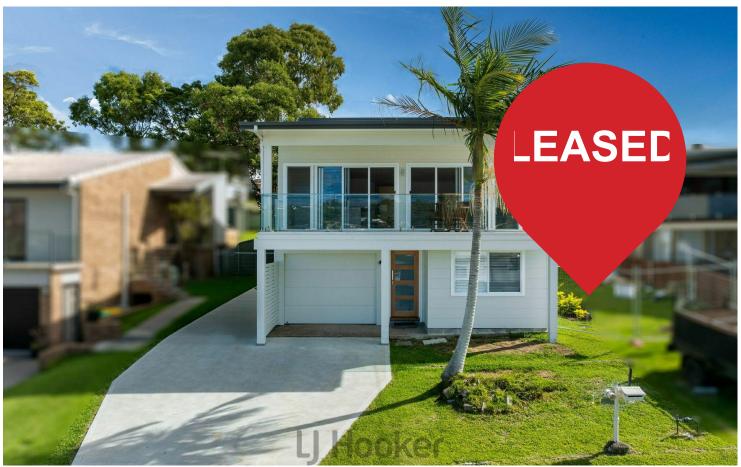

# **Buttaba, 22 Wrexham Circlet**

# LAKESIDE LIXURY LIVING!

This brand-new, modern lakeside house offers the perfect blend of luxury, comfort, and breathtaking views.

#### Key Features:

- Generously sized rooms for your family, guests, or home office. Built in wardrobes feature all the bedrooms.
- Open Concept Living: A seamless flow between the kitchen, dining, and living areas, perfect for entertaining on the outdoor deck.
- Premium materials, from elegant flooring to sophisticated countertops, create a truly modern ambiance.