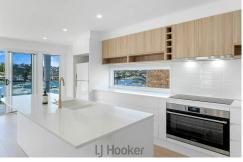

#### **Hope Shearer**

hope.shearer@ljhooker.com.au

LJ Hooker Warners Bay (02) 4915 3800

- Unobstructed views of the sparkling lake, with large windows allowing natural light to flood the home.

State-of-the-Art Kitchen: High-end appliances, modern cabinetry, and an expansive island for all your culinary needs. Butlers pantry also featured.