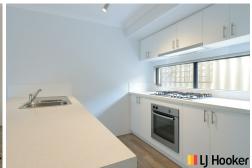

Split A/C unit in the main living area

Gas cooktop / electric oven

Lounge and separate Study