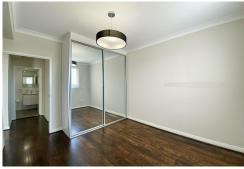

#### The Property Features:

- Spacious open plan living and dining room with air conditioner
- Modern kitchen with gas cooking and dishwasher
- Two bedrooms both with built in wardrobes
- Central bathroom and ensuite to main bedroom
- Large private courtyard
- Internal Laundry
- One car space and storage cage