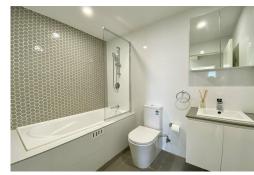

#### The Property Features:

- Spacious open plan living and dining room with air conditioner
- Modern kitchen with gas cooking and dishwasher
- Two bedrooms both with built in wardrobes
- Central bathroom and ensuite to main bedroom
- Large private courtyard
- Internal Laundry
- One car space and storage cage