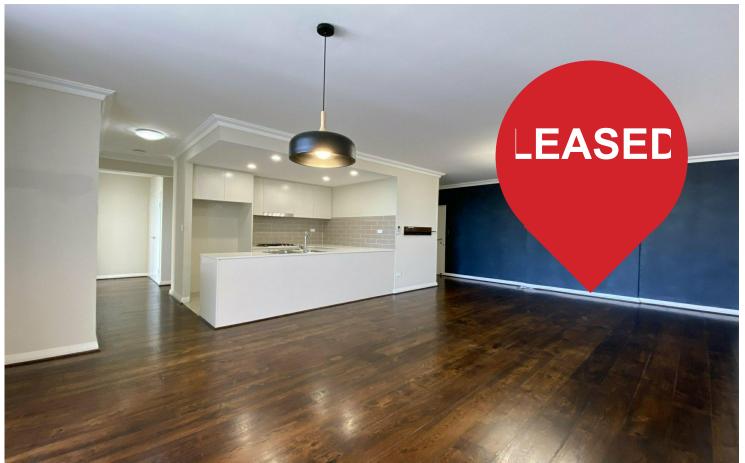

#### The Property Features:

- Spacious open plan living and dining room with air conditioner
- Modern kitchen with gas cooking and dishwasher
- Two bedrooms both with built in wardrobes
- Central bathroom and ensuite to main bedroom
- Large private courtyard
- Internal Laundry
- One car space and storage cage