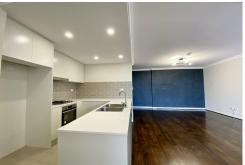

#### The Property Features:

- Spacious open plan living and dining room with air conditioner
- Modern kitchen with gas cooking and dishwasher
- Two bedrooms both with built in wardrobes
- Central bathroom and ensuite to main bedroom
- Large private courtyard
- Internal Laundry
- One car space and storage cage