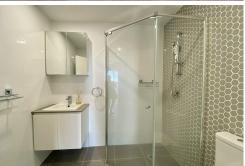

#### The Property Features:

- Spacious open plan living and dining room with air conditioner
- Modern kitchen with gas cooking and dishwasher
- Two bedrooms both with built in wardrobes
- Central bathroom and ensuite to main bedroom
- Large private courtyard
- Internal Laundry
- One car space and storage cage