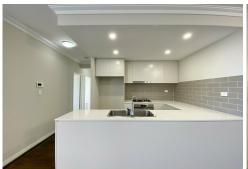

#### The Property Features:

- Spacious open plan living and dining room with air conditioner
- Modern kitchen with gas cooking and dishwasher
- Two bedrooms both with built in wardrobes
- Central bathroom and ensuite to main bedroom
- Large private courtyard
- Internal Laundry
- One car space and storage cage