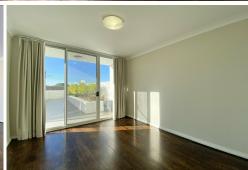

#### The Property Features:

- Spacious open plan living and dining room with air conditioner
- Modern kitchen with gas cooking and dishwasher
- Two bedrooms both with built in wardrobes
- Central bathroom and ensuite to main bedroom
- Large private courtyard
- Internal Laundry
- One car space and storage cage