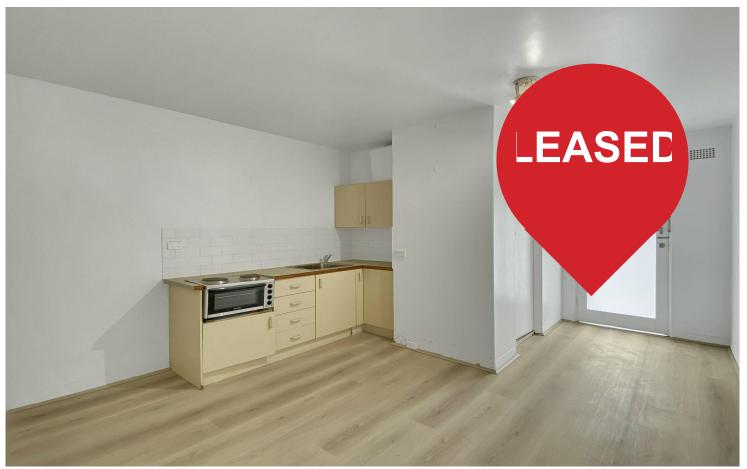

# The Property Features:

- Open plan combined living and bedroom
- Neat and tidy kitchenette
- Bathroom
- Private courtyard
- Shared laundry with coin operated machines
- No Parking