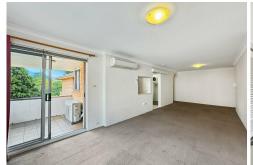

### The property features:

- Open Plan Living Area: A large living space with natural light
- Two Generous Bedrooms: Each bedroom is well-sized with built in wardrobes.
- Two Bathrooms: Includes a main bathroom with a bathtub and an ensuite for added convenience.
- Functional Kitchen: Equipped with modern appliances, ample cabinetry, and a practical layout.
- Lock up Garage