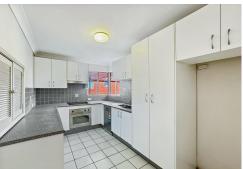

### The property features:

- Open Plan Living Area: A large living space with natural light
- Two Generous Bedrooms: Each bedroom is well-sized with built in wardrobes.
- Two Bathrooms: Includes a main bathroom with a bathtub and an ensuite for added convenience.
- Functional Kitchen: Equipped with modern appliances, ample cabinetry, and a practical layout.
- Lock up Garage