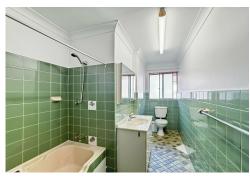

### The property features:

- Open Plan Living Area: A large living space with natural light
- Two Generous Bedrooms: Each bedroom is well-sized with built in wardrobes.
- Two Bathrooms: Includes a main bathroom with a bathtub and an ensuite for added convenience.
- Functional Kitchen: Equipped with modern appliances, ample cabinetry, and a practical layout.
- Lock up Garage