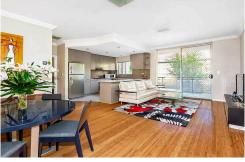

- \* Two bedrooms, main with walk in robe and ensuite
- \* Spacious lounge and dining with air conditioning
- \* Entertainers balcony with leafy outlook
- \* Sleek open plan kitchen with stone bench tops, s/steel appliances and dishwasher
- \* Two immaculate modern bathrooms, oversized internal laundry with dryer
- \* Bamboo flooring throughout
- \* Single security parking space, security building with intercom access
- \* Strictly no pets allowed