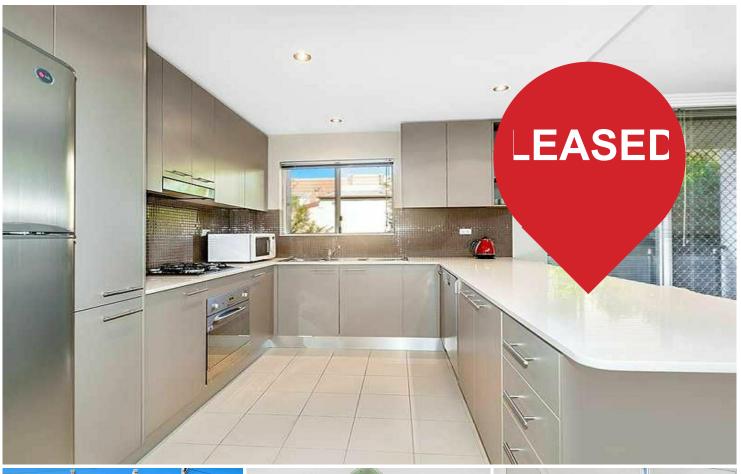

- \* Two bedrooms, main with walk in robe and ensuite
- \* Spacious lounge and dining with air conditioning
- \* Entertainers balcony with leafy outlook
- \* Sleek open plan kitchen with stone bench tops, s/steel appliances and dishwasher
- \* Two immaculate modern bathrooms, oversized internal laundry with dryer
- \* Bamboo flooring throughout
- \* Single security parking space, security building with intercom access
- \* Strictly no pets allowed