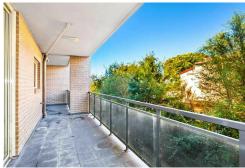

- \* Two bedrooms, main with walk in robe and ensuite
- \* Spacious lounge and dining with air conditioning
- \* Entertainers balcony with leafy outlook
- \* Sleek open plan kitchen with stone bench tops, s/steel appliances and dishwasher
- \* Two immaculate modern bathrooms, oversized internal laundry with dryer
- \* Bamboo flooring throughout
- \* Single security parking space, security building with intercom access
- \* Strictly no pets allowed