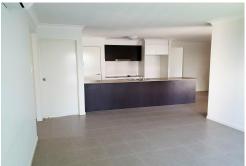

- \* 4 bedrooms with built-ins, ensuite to main, and walk-in wardrobe.
- \* Stainless appliances & dishwasher.
- \* 2 living areas. Air conditioner in the main lounge room.
- \* Fans & security screens throughout.
- \* Double lock up remote garage with internal access.
- \* Low maintenance, fully fenced yard, and gardens.