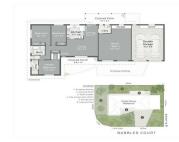

A quiet family-friendly cul-de-sac for the kids to play, enjoy your dual frontage and create 2 separate accesses which is perfect if you have a boat or caravan.

Everything you need is only a stone's throw away. Local parks, Sporting Grounds, Schools and Shops are all within walking distance at your convenience. Featuring:

# Contact Ben Kopittke 0404 307 725 pim3.southport@ljhooker.com.au

LJ Hooker Southport (07) 5591 5222

- North East facing corner block
- -3 bedrooms, master with ensuite and walk-in robe
- -2 bathrooms
- -2 car garage plus additional off-street parking
- -Large kitchen, dining, living areas
- -Huge rumpus room or fourth bedroom with separate entry
- -Covered outdoor patio overlooking the backyard
- -Separate laundry with external access
- -Additional access of your second frontage perfect for accommodating a boat or caravan Ceiling fans in 3 bedrooms plus living Air conditioning in living
- -Plenty of yard space
- -Separate toilet