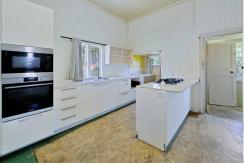

#### PROPERTY ATTRIBUTES:

- 4 Spacious Bedrooms, 2 Bedrooms with Airconditioning
- 1 Bathroom with a Bathtub
- Open Plan Kitchen, Dining & Lounge
- Ceiling Fans Throughout
- Fully Fenced Backyard
- Storage Space Under the Home