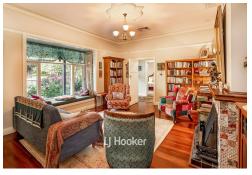

#### Features include:

- Spacious bedrooms
- Two large living areas
- Open wood fire
- Reverse cycle air conditioning
- Ceiling fans throughout
- Fresh water swimming pool
- Shed/studio, fully lined with its own bathroom and air conditioning (pool house)