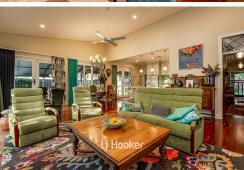

#### Features include:

- Spacious bedrooms
- Two large living areas
- Open wood fire
- Reverse cycle air conditioning
- Ceiling fans throughout
- Fresh water swimming pool
- Shed/studio, fully lined with its own bathroom and air conditioning (pool house)