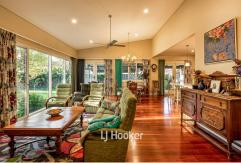

#### Features include:

- Spacious bedrooms
- Two large living areas
- Open wood fire
- Reverse cycle air conditioning
- Ceiling fans throughout
- Fresh water swimming pool
- Shed/studio, fully lined with its own bathroom and air conditioning (pool house)