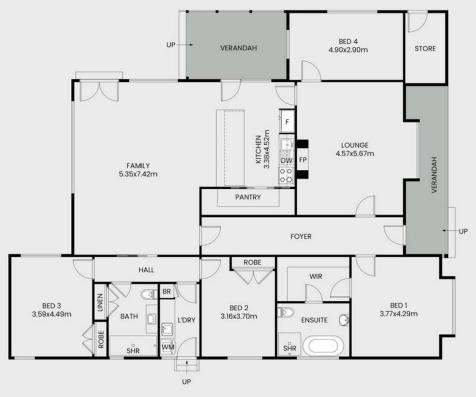

## 4 Karri Street, Bunbury

This floor plan including furniture, fixture measurements and dimensions are approximate and for illustrative purposes only. BoxBrownie.com gives no guarantee, warranty or representation as to the accuracy and layout. All enquiries must be directed to the agent, vendor or party representing this floor plan.