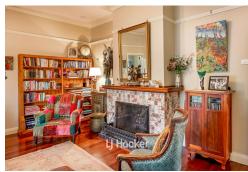

#### Features include:

- Spacious bedrooms
- Two large living areas
- Open wood fire
- Reverse cycle air conditioning
- Ceiling fans throughout
- Fresh water swimming pool
- Shed/studio, fully lined with its own bathroom and air conditioning (pool house)