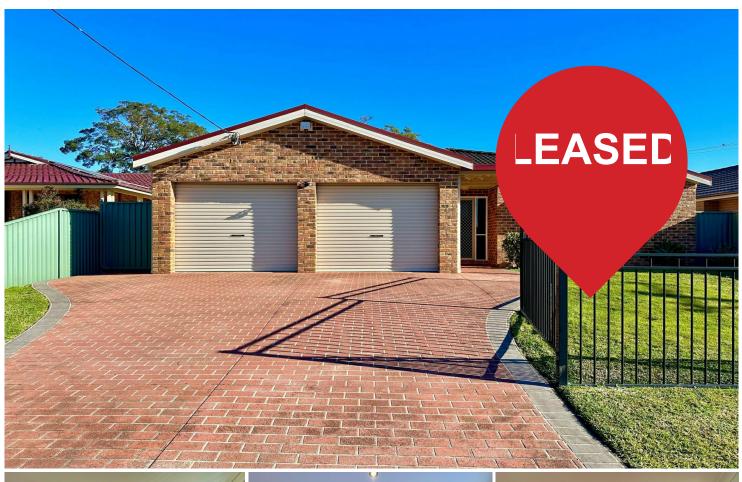

# Budgewoi, 24 Delia Avenue

# 4 Bedroom Home - Lots of Space

Positioned in the heart of Budgewoi is this freshly painted home. Features include - 4 bedrooms with WIR & ensuite to main, built-ins to all other, 2 living areas, air conditioning, large kitchen with dishwasher, huge covered entertaining area & a double lock up garage with internal access.