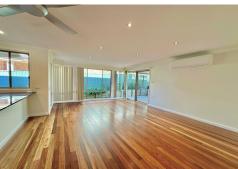

# 4 Bedroom Home - Lots of Space

Positioned in the heart of Budgewoi is this freshly painted home. Features include - 4 bedrooms with WIR & ensuite to main, built-ins to all other, 2 living areas, air conditioning, large kitchen with dishwasher, huge covered entertaining area & a double lock up garage with internal access.