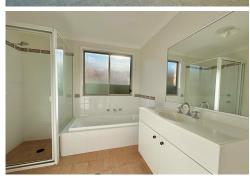

# 4 Bedroom Home - Lots of Space

Positioned in the heart of Budgewoi is this freshly painted home. Features include - 4 bedrooms with WIR & ensuite to main, built-ins to all other, 2 living areas, air conditioning, large kitchen with dishwasher, huge covered entertaining area & a double lock up garage with internal access.