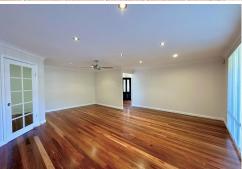

# 4 Bedroom Home - Lots of Space

Positioned in the heart of Budgewoi is this freshly painted home. Features include - 4 bedrooms with WIR & ensuite to main, built-ins to all other, 2 living areas, air conditioning, large kitchen with dishwasher, huge covered entertaining area & a double lock up garage with internal access.