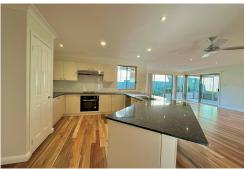

# 4 Bedroom Home - Lots of Space

Positioned in the heart of Budgewoi is this freshly painted home. Features include - 4 bedrooms with WIR & ensuite to main, built-ins to all other, 2 living areas, air conditioning, large kitchen with dishwasher, huge covered entertaining area & a double lock up garage with internal access.