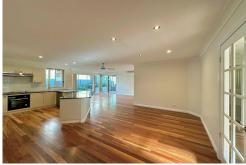

# 4 Bedroom Home - Lots of Space

Positioned in the heart of Budgewoi is this freshly painted home. Features include - 4 bedrooms with WIR & ensuite to main, built-ins to all other, 2 living areas, air conditioning, large kitchen with dishwasher, huge covered entertaining area & a double lock up garage with internal access.