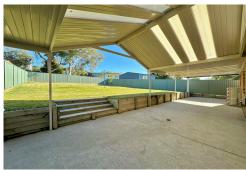

# 4 Bedroom Home - Lots of Space

Positioned in the heart of Budgewoi is this freshly painted home. Features include - 4 bedrooms with WIR & ensuite to main, built-ins to all other, 2 living areas, air conditioning, large kitchen with dishwasher, huge covered entertaining area & a double lock up garage with internal access.