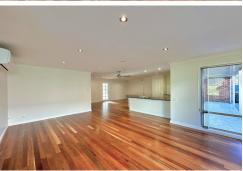

# 4 Bedroom Home - Lots of Space

Positioned in the heart of Budgewoi is this freshly painted home. Features include - 4 bedrooms with WIR & ensuite to main, built-ins to all other, 2 living areas, air conditioning, large kitchen with dishwasher, huge covered entertaining area & a double lock up garage with internal access.