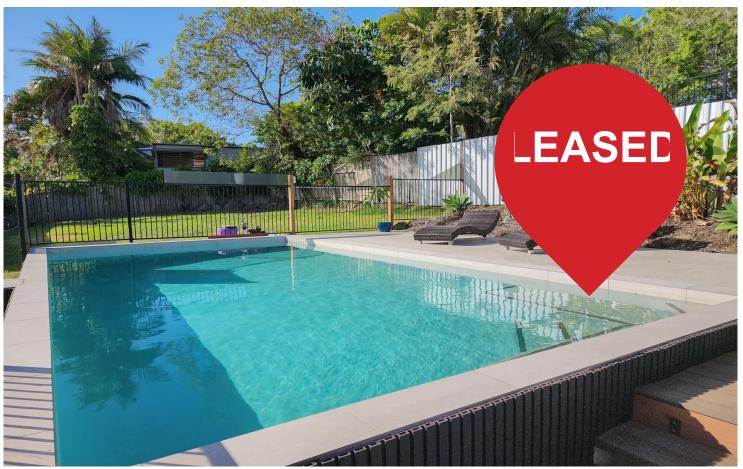

## **Buderim, 18 Royal Palm Drive**

Large backyard in Mountain Creek school zones

This recently refurbished home is located in both Mountain Creek School zones , available for short term options up to 6 months .

## Features we love :

- \* 3 spacious bedrooms
- \* Newly renovated 2 way bathroom with freestanding bath
- \* Open plan living area opens out to large entertaining area
- \* Split system air-conditioning
- \* Inground pool monthly pool service included tenant to pay for chemicals
- \* 3 Star Wels rated tenant to pay water usage
- \* Huge backyard and side access
- \* Double carport plus lots of off street parking