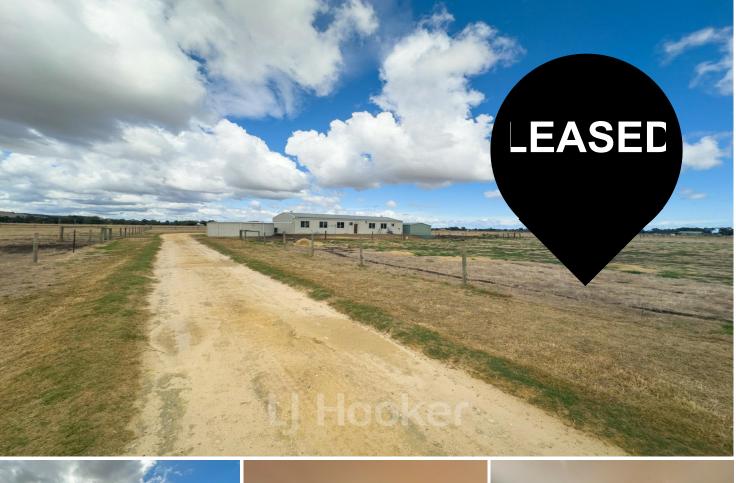

## Brunswick, 65 Melville Road 5 x 2 in rural Brunswick

This spacious 5-bedroom, 2-bathroom home sits on a generous 1-acre lot, offering plenty of room for comfort and outdoor activities. With a large floor plan, it provides ample living space, ideal for families or those who love to entertain. Perfect for those seeking a blend of privacy and space while maintaining a cosy home environment.

2 🔓 0 🝙 5 🖳

For Lease Please Call

View

ljhooker.com.au/175THND

Contact Amelia Piccoli (08) 97 91 6880 pm6@ljhsouthwest.com.au

LJ Hooker Property South West WA (08) 9791 6880

**Disclaimer:** All information contained therein is gathered from relevant third parties sources. We cannot guarantee or give any warranty about the information provided. Interested parties must rely solely on their own enquiries.