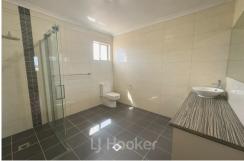

Property features include:

Large main bedroom with BIR and large ensuite Living/dining with air conditioning and wood fire Ceiling fans in all bedrooms Large separate theatre room Main bathroom with spa bath 4 x large minor bedrooms with BIR Short drive to Brunswick town centre

## More About this Property

| Property ID   | 175THND                |  |
|---------------|------------------------|--|
| Property Type | House                  |  |
| Including     | Ensuite<br>Toilets (2) |  |