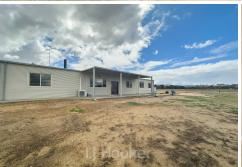

## Brunswick, 65 Melville Road 5 x 2 in rural Brunswick

This spacious 5-bedroom, 2-bathroom home sits on a generous 1-acre lot, offering plenty of room for comfort and outdoor activities. With a large floor plan, it provides ample living space, ideal for families or those who love to entertain. Perfect for those seeking a blend of privacy and space while maintaining a cosy home environment.

Property features include:

Large main bedroom with BIR and large ensuite Living/dining with air conditioning and wood fire Ceiling fans in all bedrooms Large separate theatre room Main bathroom with spa bath 4 x large minor bedrooms with BIR Short drive to Brunswick town centre