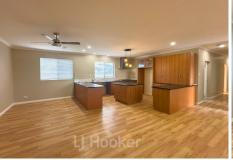

## Brunswick, 65 Melville Road 5 x 2 in rural Brunswick

This spacious 5-bedroom, 2-bathroom home sits on a generous 1-acre lot, offering plenty of room for comfort and outdoor activities. With a large floor plan, it provides ample living space, ideal for families or those who love to entertain. Perfect for those seeking a blend of privacy and space while maintaining a cosy home environment.

Property features include:

Large main bedroom with BIR and large ensuite Living/dining with air conditioning and wood fire Ceiling fans in all bedrooms Large separate theatre room Main bathroom with spa bath 4 x large minor bedrooms with BIR Short drive to Brunswick town centre