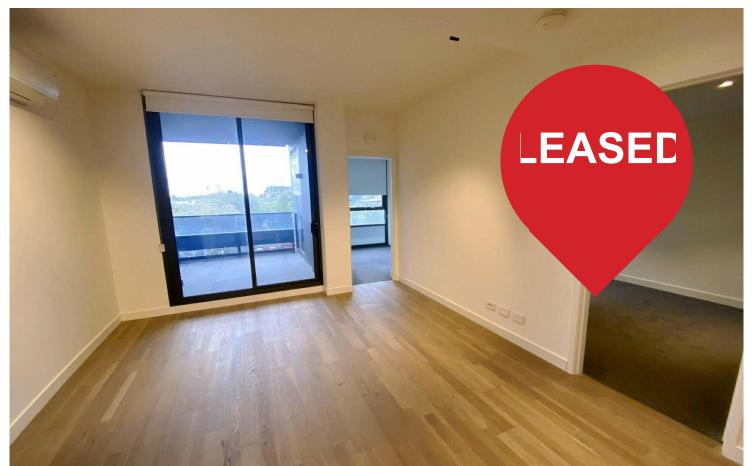

This cozy apartment features two well-appointed bedrooms with ample natural light and built-in robes, a stylish bathroom, an open plan living and dining area, and a fully equipped kitchen. With ample natural light, contemporary finishes, and a balcony with a stunning view where you can enjoy your morning coffee or unwind after a long day.