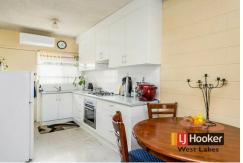

#### FEATURES INCLUDE:

- 2 bedrooms, 1 bedroom with wardrobe
- Separate lounge
- Renovated kitchen with gas cooking
- Private courtyard
- Off-Street parking for one car
- Sorry no pets

2 🕮