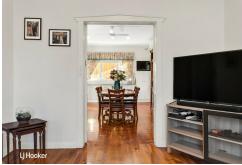

## Freshly Painted Throughout!!

This 3 bedroom vintage double brick home with 3 metre high ceilings has plenty to offer.

Offering open plan kitchen/dining and living area where you can enjoy the natural Northern sun throughout the day.

#### Other features:

- Freshly painted throughout
- Hardwood floors throughout
- Large windows
- Split System Air-conditioning
- In-built storage

So don't miss this wonderful opportunity to rent this beautiful home in a location that's both convenient and desirable.