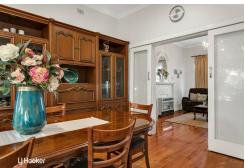

## Freshly Painted Throughout!!

This 3 bedroom vintage double brick home with 3 metre high ceilings has plenty to offer.

Offering open plan kitchen/dining and living area where you can enjoy the natural Northern sun throughout the day.

#### Other features:

- Freshly painted throughout
- Hardwood floors throughout
- Large windows
- Split System Air-conditioning
- In-built storage

So don't miss this wonderful opportunity to rent this beautiful home in a location that's both convenient and desirable.