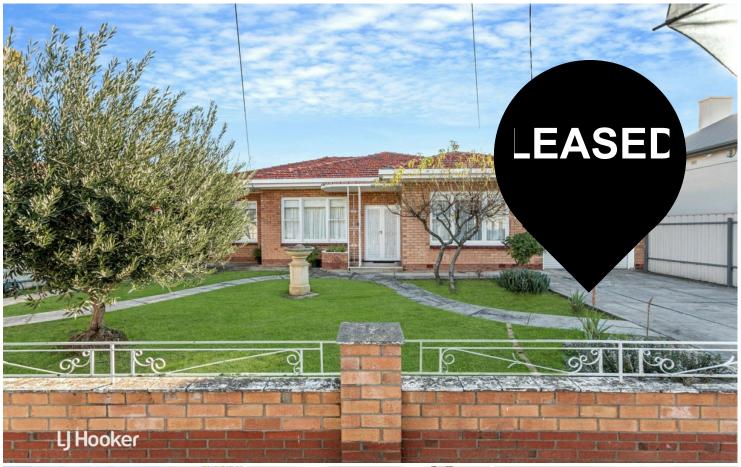

# **Brooklyn Park, 6 Drummond Street**

## Freshly Painted Throughout!!

This 3 bedroom vintage double brick home with 3 metre high ceilings has plenty to offer.

Offering open plan kitchen/dining and living area where you can enjoy the natural Northern sun throughout the day.