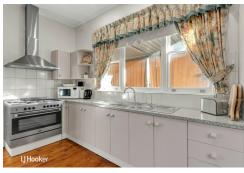

## Freshly Painted Throughout!!

This 3 bedroom vintage double brick home with 3 metre high ceilings has plenty to offer.

Offering open plan kitchen/dining and living area where you can enjoy the natural Northern sun throughout the day.

#### Other features:

- Freshly painted throughout
- Hardwood floors throughout
- Large windows
- Split System Air-conditioning
- In-built storage

So don't miss this wonderful opportunity to rent this beautiful home in a location that's both convenient and desirable.