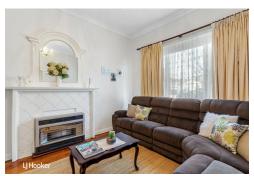

## Freshly Painted Throughout!!

This 3 bedroom vintage double brick home with 3 metre high ceilings has plenty to offer.

Offering open plan kitchen/dining and living area where you can enjoy the natural Northern sun throughout the day.

#### Other features:

- Freshly painted throughout
- Hardwood floors throughout
- Large windows
- Split System Air-conditioning
- In-built storage

So don't miss this wonderful opportunity to rent this beautiful home in a location that's both convenient and desirable.