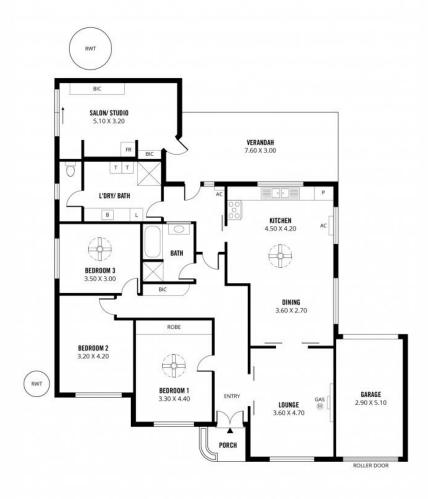

## Freshly Painted Throughout!!

This 3 bedroom vintage double brick home with 3 metre high ceilings has plenty to offer.

Offering open plan kitchen/dining and living area where you can enjoy the natural Northern sun throughout the day.

One central bathroom, with an extra shower located in the laundry.

At the rear of the home there's the added benefit of a separate rumpus room with hand basin, I deal for entertainment.

The backyard is equipped with a very large powered shed that would comfortably be able to store up to four vehicles.

#### Other features:

- Freshly painted throughout
- Hardwood floors throughout
- Large windows
- Split System Air-conditioning
- In-built storage

So don't miss this wonderful opportunity to rent this beautiful home in a location that's both convenient and desirable.

### LJ Hooker St Peters (08) 8362 8008

2a Portrush Road, PAYNEHAM SA 5070 stpeters.ljhooker.com.au | stpeters@ljhadelaidemetro.com.au

Scale in metres. This drawing is for illustration purposes only. All measurements are approximate and details intended to be relied upon should be independently verified.