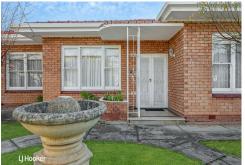

## Freshly Painted Throughout!!

This 3 bedroom vintage double brick home with 3 metre high ceilings has plenty to offer.

Offering open plan kitchen/dining and living area where you can enjoy the natural Northern sun throughout the day.