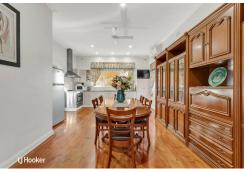

## Freshly Painted Throughout!!

This 3 bedroom vintage double brick home with 3 metre high ceilings has plenty to offer.

Offering open plan kitchen/dining and living area where you can enjoy the natural Northern sun throughout the day.

#### Other features:

- Freshly painted throughout
- Hardwood floors throughout
- Large windows
- Split System Air-conditioning
- In-built storage

So don't miss this wonderful opportunity to rent this beautiful home in a location that's both convenient and desirable.