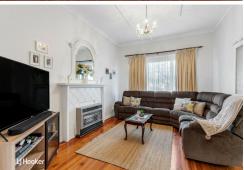

## Freshly Painted Throughout!!

This 3 bedroom vintage double brick home with 3 metre high ceilings has plenty to offer.

Offering open plan kitchen/dining and living area where you can enjoy the natural Northern sun throughout the day.

#### Other features:

- Freshly painted throughout
- Hardwood floors throughout
- Large windows
- Split System Air-conditioning
- In-built storage

So don't miss this wonderful opportunity to rent this beautiful home in a location that's both convenient and desirable.